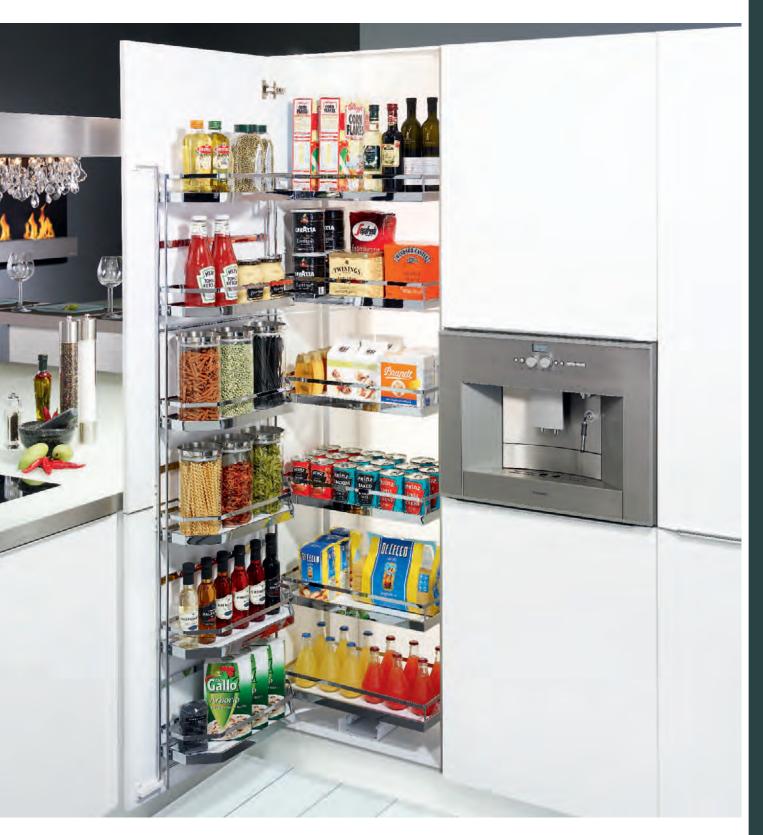

## **TANDEM swivel pull-out -**

two shelf elements behind one door.

More storage space, **better organised**, better access.

TANDEM offers completely new potential for food storage – just opening the door is an inspiration. In a clever piece of engineering, the back shelf element moves automatically towards the user as the door is pulled open. Kitchen users can check contents at a glance and easily reach what they want. The shelf element on the door is designed to make best use of the available space.

Double the gain by installing two TANDEMs in one kitchen unit: as a TANDEM Depot, in 90-, 100- and 120-cm units.

Trays and baskets can be fitted at different levels

Smooth, silent opening and closing

Simplified assembly

Generous storage space in the door shelf

Metal baskets