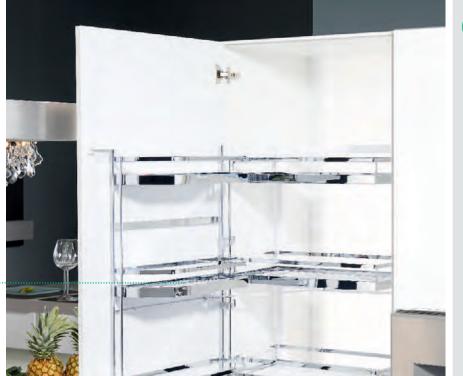

## **TANDEM swivel pull-out -**

two shelf elements behind one door.

More storage space, **better organised**, better access.

TANDEM offers completely new potential for food storage – just opening the door is an inspiration. In a clever piece of engineering, the back shelf element moves automatically towards the user as the door is pulled open. Kitchen users can check contents at a glance and easily reach what they want. The shelf element on the door is designed to make best use of the available space.

Double the gain by installing two TANDEMs in one kitchen unit: as a TANDEM Depot, in 90-, 100- and 120-cm units.

Trays and baskets can be fitted at different levels

Smooth, silent opening and closing

Simplified assembly