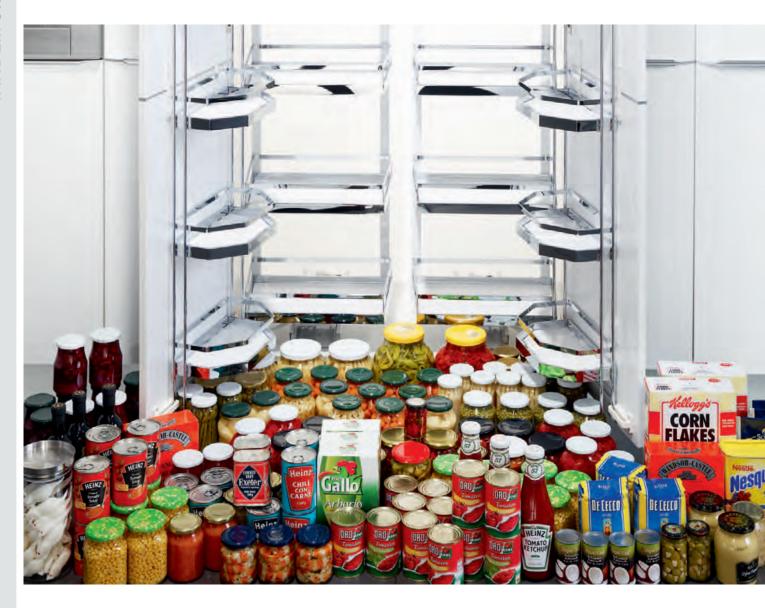

Double the gain by installing two TANDEMs in one kitchen unit: as a TANDEM Depot, in 90-, 100- and 120-cm units.

Trays and baskets can be fitted at different levels

Smooth, silent opening and closing

Simplified assembly

Generous storage space in the door shelf

Metal baskets