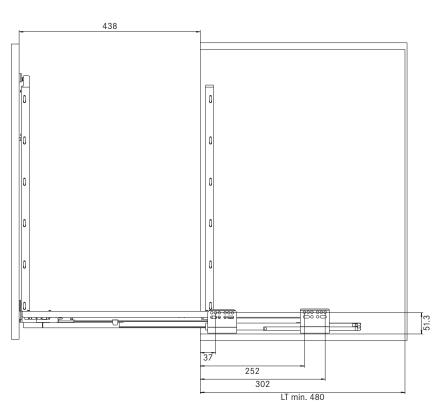

## Choice of tray styles

**LB** = Clear inside carcase width: ≥ carcase width **B**-32/38 mm

**LT** = Clear inside carcase depth: ≥ 480 mm

**LH =** Clear inside carcase height: ≥ 631 mm

LT = Clear inside carcase depth: ≥ 480 mm

**LH** = Clear inside carcase height: ≥ 631 mm

Dimensions in mm

Art. no. Dimensions (mm)

DISPENSA junior III - bottom-panel mounting

Carcase width: Fitting set
00 5262 300 consisting of:
00 5265 400 1 fitting

**00 5268** 450 2 runners (for mounting on bottom panel)

1 set front panel connectors

**LB** = Clear inside carcase width: ≥ carcase width **B**-40 mm

LT = Clear inside carcase depth: ≥ 480 mm

**LH** = Clear inside carcase height: ≥ 631 mm