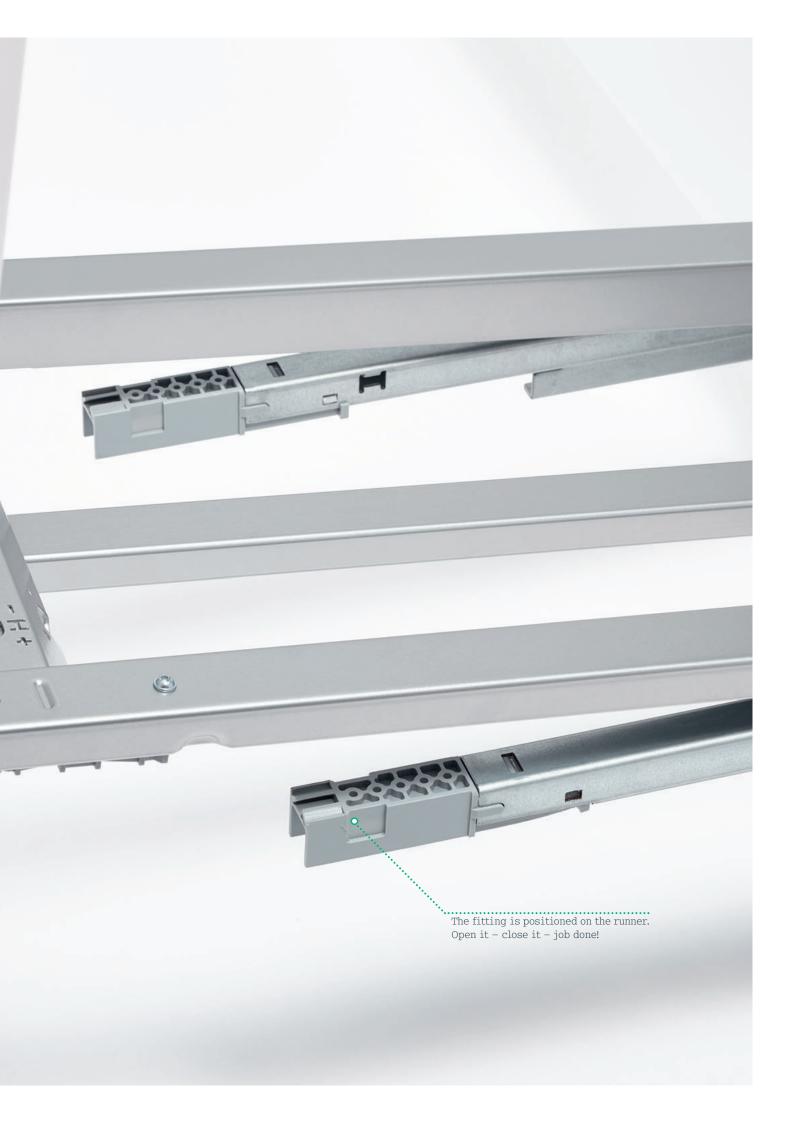

First – and nothing could be simpler – the fitting is snapped into the runner. Then the front panel is clipped onto the fitting – it's quick and accurate and no tools are needed. Finally the pull-out is closed and opened – job done! The entire assembly is designed for highly flexible integration into the manufacturing process chain. The DISPENSA junior III is equally suited for side or bottom mounting – to suit requirements and installation conditions.

ClickFixx assembly and real-time adjustment together guarantee high assembly quality while cutting installation time to a minimum.

The front panel is clipped onto the fitting