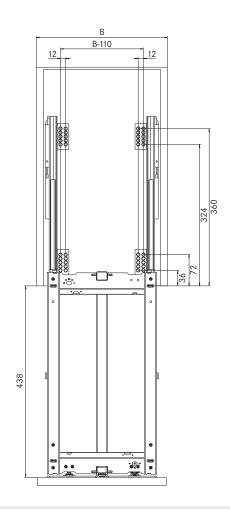

16 mm side panels Carcase width:

 300
 00 5263

 400
 00 5266

 450
 00 5269

19 mm side panels Carcase width:

300 **00 5264** 400 **00 5267** 450 **00 5270** 

**LB** = Clear inside carcase width: ≥ carcase width **B**-40 mm

LT = Clear inside carcase depth: ≥ 480 mm

**LH** = Clear inside carcase height: ≥ 631 mm

Dimensions in mm

Art. no. Dimensions (mm)

DISPENSA junior III - bottom-panel mounting

Carcase width: Fitting set
00 5262 300 consisting of:
00 5265 400 1 fitting

**00 5268** 450 2 runners (for mounting on bottom panel)

1 set front panel connectors

**LB** = Clear inside carcase width: ≥ carcase width **B**-40 mm

LT = Clear inside carcase depth: ≥ 480 mm

**LH** = Clear inside carcase height: ≥ 631 mm