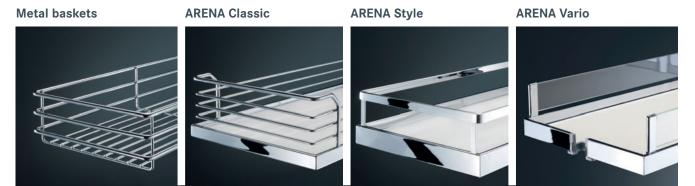

# The **larder unit** under the counter.

All the tray styles developed for the DISPENSA tall units also fit a DISPENSA junior III. This makes it easy to create a harmonious look behind the fronts in a kitchen with the DISPENSA family.

Having the same look and the same functionality – for example, ARENA variants, easy height change, access from both sides – extends all the benefits of a tall larder unit to the base unit fittings as well.