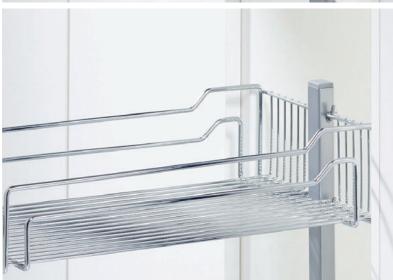

## Choice of tray styles

**LB** = Clear inside carcase width: ≥ carcase width **B**-32/38 mm

**LT** = Clear inside carcase depth: ≥ 480 mm

**LH =** Clear inside carcase height: ≥ 631 mm

#### DISPENSA junior III - side mounting

Fitting set Consisting of:

1 fitting

2 runners (for side-mounting)

1 set front panel connectors

Standard with

SOFTSTOPPPLUS

Dimensions (mm) Art. no.

16 mm side panels Carcase width:

 300
 00 5263

 400
 00 5266

 450
 00 5269

19 mm side panels Carcase width:

300 **00 5264** 400 **00 5267** 450 **00 5270** 

**LB** = Clear inside carcase width: ≥ carcase width **B**-40 mm