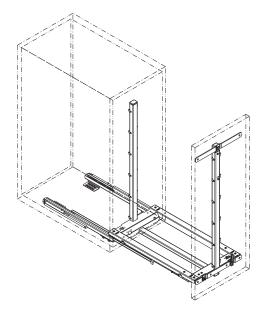

First – and nothing could be simpler – the fitting is snapped into the runner. Then the front panel is clipped onto the fitting – it's quick and accurate and no tools are needed. Finally the pull-out is closed and opened – job done! The entire assembly is designed for highly flexible integration into the manufacturing process chain. The DISPENSA junior III is equally suited for side or bottom mounting – to suit requirements and installation conditions.

# The **larder unit** under the counter.

All the tray styles developed for the DISPENSA tall units also fit a DISPENSA junior III. This makes it easy to create a harmonious look behind the fronts in a kitchen with the DISPENSA family.

Having the same look and the same functionality – for example, ARENA variants, easy height change, access from both sides – extends all the benefits of a tall larder unit to the base unit fittings as well.