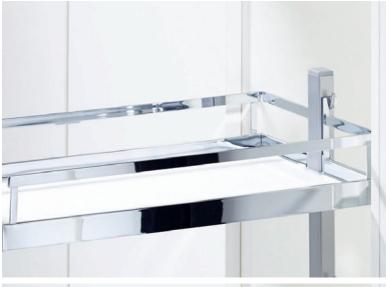

First – and nothing could be simpler – the fitting is snapped into the runner. Then the front panel is clipped onto the fitting – it's quick and accurate and no tools are needed. Finally the pull-out is closed and opened – job done! The entire assembly is designed for highly flexible integration into the manufacturing process chain. The DISPENSA junior III is equally suited for side or bottom mounting – to suit requirements and installation conditions.

ClickFixx assembly and real-time adjustment together guarantee high assembly quality while cutting installation time to a minimum.

The front panel is clipped onto the fitting