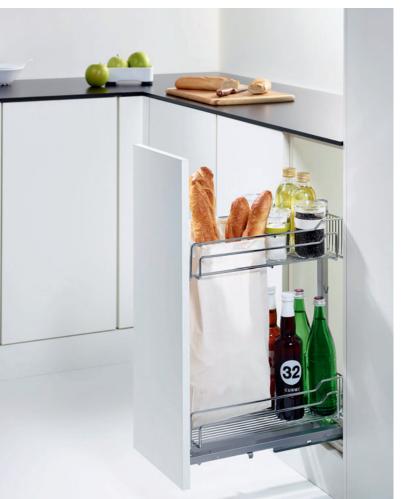

# The **larder unit** under the counter.

All the tray styles developed for the DISPENSA tall units also fit a DISPENSA junior III. This makes it easy to create a harmonious look behind the fronts in a kitchen with the DISPENSA family.

Having the same look and the same functionality – for example, ARENA variants, easy height change, access from both sides – extends all the benefits of a tall larder unit to the base unit fittings as well.