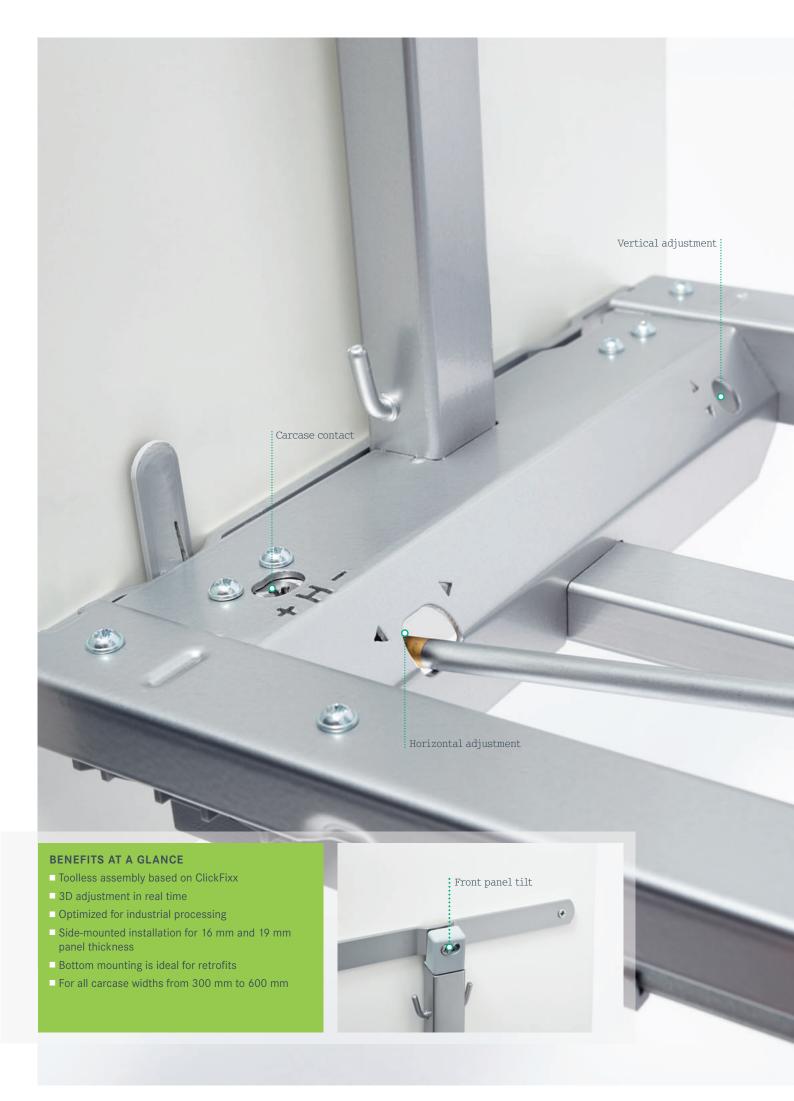

## 3D ADJUSTMENT IN REAL TIME

### SEE WHAT YOU'RE DOING!

KESSEBÖHMER -

THE DISPENSA junior III MAKES FOR SIMPLER FRONT PANEL ADJUSTMENT THAN EVER BEFORE: FULL 3D ADJUSTMENT IN REAL TIME! Once the front panel has been ClickFixxed quickly and securely to the new DISPENSA junior III, it can be adjusted — in real time — in all planes and directions. The process is quick and totally reliable! Because even the slightest turn of an adjusting screw has an immediate effect on the front panel position. All it takes is a PZ2 screwdriver to intuitively make the following adjustments: right/left (alignment), top/bottom (front panel height) horizontal tilt (carcase contact) and vertical tilt (alignment).

Because any change shows in real time, front panel adjustment for the DISPENSA junior III is now even faster and more accurate.

www.kesseboehmer.com/dispensajunior3