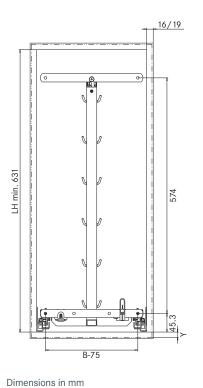

## Choice of tray styles

**LB** = Clear inside carcase width: ≥ carcase width **B**-32/38 mm

**LT** = Clear inside carcase depth: ≥ 480 mm

**LH =** Clear inside carcase height: ≥ 631 mm

16 mm side panels Carcase width:

 300
 00 5263

 400
 00 5266

 450
 00 5269

19 mm side panels Carcase width:

300 **00 5264** 400 **00 5267** 450 **00 5270** 

**LB** = Clear inside carcase width: ≥ carcase width **B**-40 mm

LT = Clear inside carcase depth: ≥ 480 mm

**LH** = Clear inside carcase height: ≥ 631 mm

Dimensions in mm

Art. no. Dimensions (mm)

DISPENSA junior III - bottom-panel mounting

Carcase width: Fitting set
00 5262 300 consisting of:
00 5265 400 1 fitting