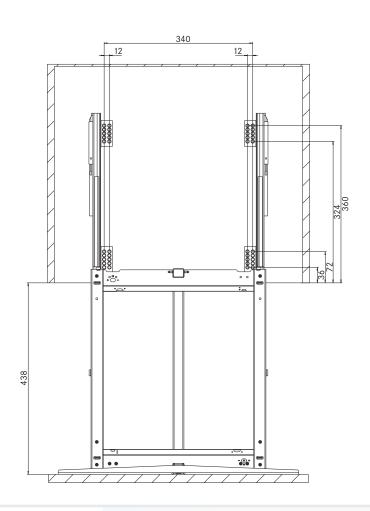

16 mm side panels Carcase width:

 300
 00 5263

 400
 00 5266

 450
 00 5269

19 mm side panels Carcase width:

300 **00 5264** 400 **00 5267** 450 **00 5270** 

**LB** = Clear inside carcase width: ≥ carcase width **B**-40 mm

LT = Clear inside carcase depth: ≥ 480 mm

**LH** = Clear inside carcase height: ≥ 631 mm

Dimensions in mm

Art. no. Dimensions (mm)

DISPENSA junior III - bottom-panel mounting

Carcase width: Fitting set
00 5262 300 consisting of:
00 5265 400 1 fitting

**00 5268** 450 2 runners (for mounting on bottom panel)

1 set front panel connectors

**LB** = Clear inside carcase width: ≥ carcase width **B**-40 mm

LT = Clear inside carcase depth: ≥ 480 mm

**LH** = Clear inside carcase height: ≥ 631 mm

### DISPENSA junior III - bottom-panel mounting

Fitting set Carcase width:

 consisting of:
 500
 00 5271

 1 fitting
 600
 00 5272

2 runners (for mounting on bottom panel)

1 set front panel connectors

Standard with: