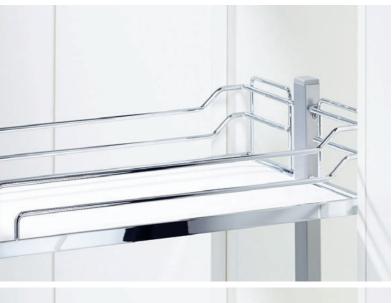

# The **larder unit** under the counter.

All the tray styles developed for the DISPENSA tall units also fit a DISPENSA junior III. This makes it easy to create a harmonious look behind the fronts in a kitchen with the DISPENSA family.

Having the same look and the same functionality – for example, ARENA variants, easy height change, access from both sides – extends all the benefits of a tall larder unit to the base unit fittings as well.