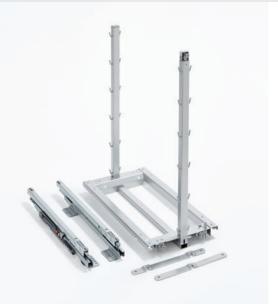

#### DISPENSA junior III - side mounting

Fitting set Consisting of:

1 fitting

2 runners (for side-mounting)

1 set front panel connectors

Standard with

SOFTSTOPPPLUS

Dimensions (mm) Art. no.

LT = Clear inside carcase depth: ≥ 480 mm

**LH** = Clear inside carcase height: ≥ 631 mm

Dimensions in mm

Art. no. Dimensions (mm)

DISPENSA junior III - bottom-panel mounting

Carcase width: Fitting set
00 5262 300 consisting of:
00 5265 400 1 fitting

**00 5268** 450 2 runners (for mounting on bottom panel)

1 set front panel connectors

**LB** = Clear inside carcase width: ≥ carcase width **B**-40 mm

LT = Clear inside carcase depth: ≥ 480 mm

**LH** = Clear inside carcase height: ≥ 631 mm