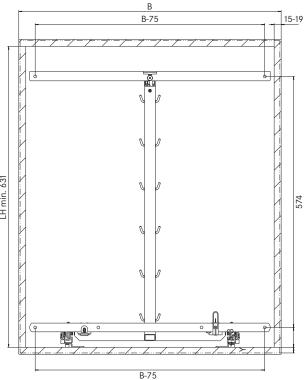

## Choice of tray styles

**LB** = Clear inside carcase width: ≥ carcase width **B**-32/38 mm

**LT** = Clear inside carcase depth: ≥ 480 mm

**LH =** Clear inside carcase height: ≥ 631 mm

16 mm side panels Carcase width:

 300
 00 5263

 400
 00 5266

 450
 00 5269

19 mm side panels Carcase width:

300 **00 5264** 400 **00 5267** 450 **00 5270** 

**LB** = Clear inside carcase width: ≥ carcase width **B**-40 mm

LT = Clear inside carcase depth: ≥ 480 mm

**LH** = Clear inside carcase height: ≥ 631 mm

Dimensions in mm

Art. no. Dimensions (mm)

DISPENSA junior III - bottom-panel mounting

Carcase width: Fitting set
00 5262 300 consisting of:
00 5265 400 1 fitting