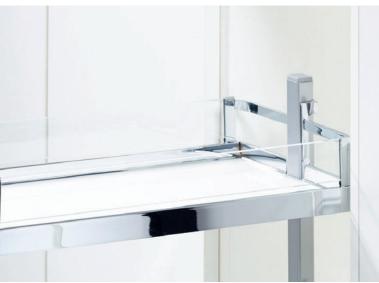

### SEE WHAT YOU'RE DOING!

KESSEBÖHMER -

THE DISPENSA junior III MAKES FOR SIMPLER FRONT PANEL ADJUSTMENT THAN EVER BEFORE: FULL 3D ADJUSTMENT IN REAL TIME! Once the front panel has been ClickFixxed quickly and securely to the new DISPENSA junior III, it can be adjusted — in real time — in all planes and directions. The process is quick and totally reliable! Because even the slightest turn of an adjusting screw has an immediate effect on the front panel position. All it takes is a PZ2 screwdriver to intuitively make the following adjustments: right/left (alignment), top/bottom (front panel height) horizontal tilt (carcase contact) and vertical tilt (alignment).

Because any change shows in real time, front panel adjustment for the DISPENSA junior III is now even faster and more accurate.

www.kesseboehmer.com/dispensajunior3