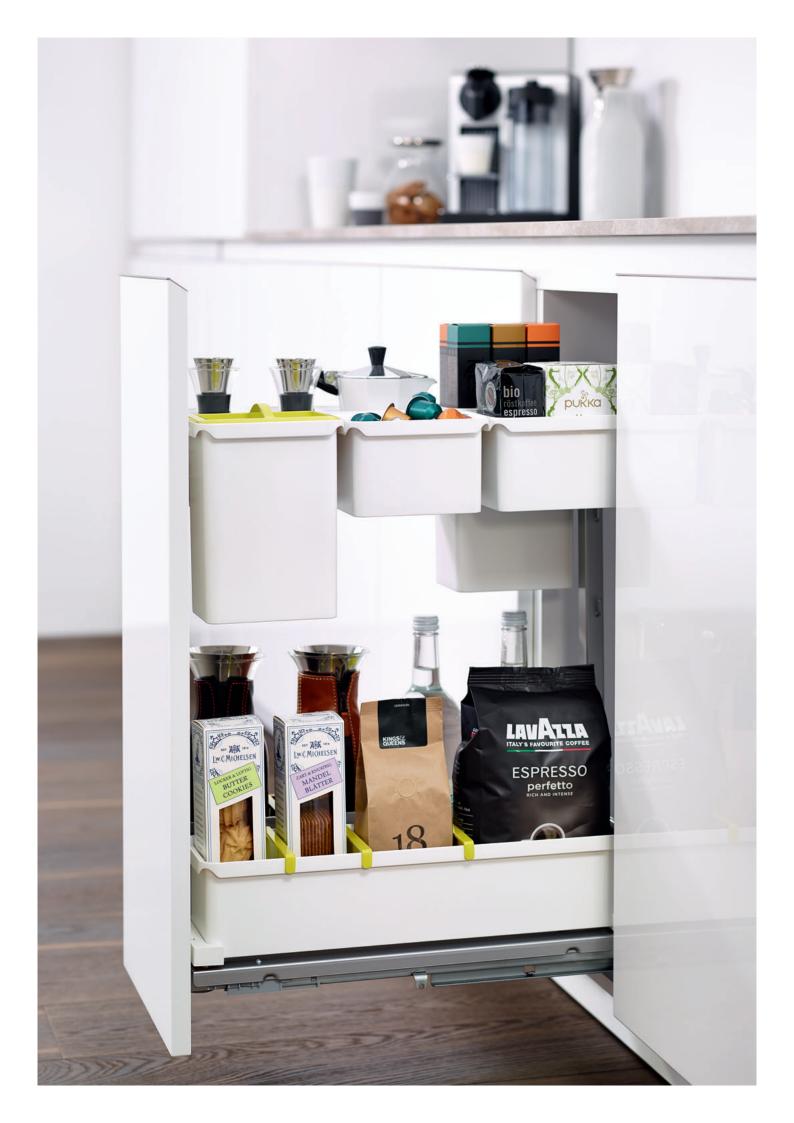

# The **larder unit** under the counter.

All the tray styles developed for the DISPENSA tall units also fit a DISPENSA junior III. This makes it easy to create a harmonious look behind the fronts in a kitchen with the DISPENSA family.

Having the same look and the same functionality – for example, ARENA variants, easy height change, access from both sides – extends all the benefits of a tall larder unit to the base unit fittings as well.