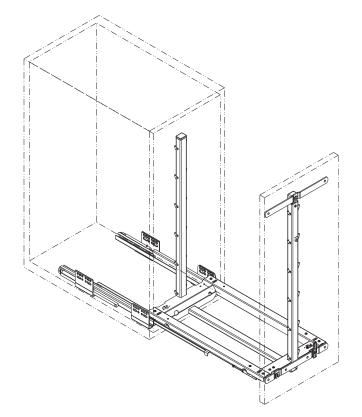

First – and nothing could be simpler – the fitting is snapped into the runner. Then the front panel is clipped onto the fitting – it's quick and accurate and no tools are needed. Finally the pull-out is closed and opened – job done! The entire assembly is designed for highly flexible integration into the manufacturing process chain. The DISPENSA junior III is equally suited for side or bottom mounting – to suit requirements and installation conditions.

#### DISPENSA junior III - side mounting

Fitting set Consisting of:

1 fitting

2 runners (for side-mounting)

1 set front panel connectors

Standard with

SOFTSTOPPPLUS

Dimensions (mm) Art. no.