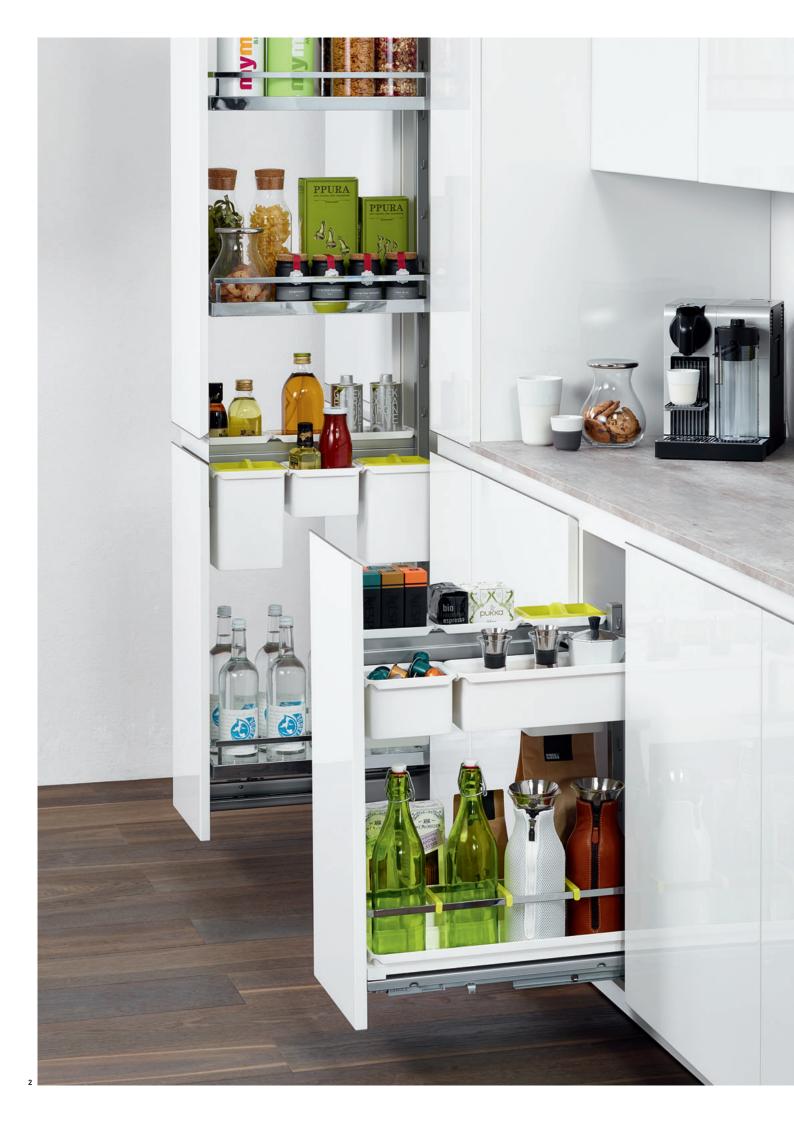

# The **larder unit** under the counter.

All the tray styles developed for the DISPENSA tall units also fit a DISPENSA junior III. This makes it easy to create a harmonious look behind the fronts in a kitchen with the DISPENSA family.

Having the same look and the same functionality – for example, ARENA variants, easy height change, access from both sides – extends all the benefits of a tall larder unit to the base unit fittings as well.