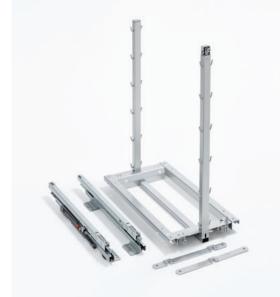

#### DISPENSA junior III - side mounting

Fitting set Consisting of:

1 fitting

2 runners (for side-mounting)

1 set front panel connectors

Standard with

SOFTSTOPPPLUS

Dimensions (mm) Art. no.

LT = Clear inside carcase depth: ≥ 480 mm

**LH** = Clear inside carcase height: ≥ 631 mm

Dimensions in mm

Art. no. Dimensions (mm)

DISPENSA junior III - bottom-panel mounting

Carcase width: Fitting set
00 5262 300 consisting of:
00 5265 400 1 fitting

**00 5268** 450 2 runners (for mounting on bottom panel)

1 set front panel connectors

**LB** = Clear inside carcase width: ≥ carcase width **B**-40 mm

LT = Clear inside carcase depth: ≥ 480 mm

**LH** = Clear inside carcase height: ≥ 631 mm

### DISPENSA junior III - bottom-panel mounting

Fitting set Carcase width:

 consisting of:
 500
 00 5271

 1 fitting
 600
 00 5272

2 runners (for mounting on bottom panel)

1 set front panel connectors

Standard with: