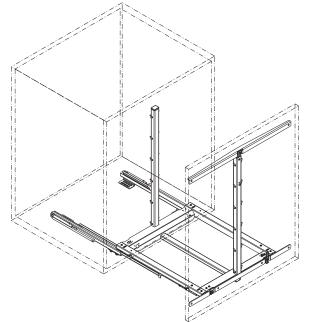

First – and nothing could be simpler – the fitting is snapped into the runner. Then the front panel is clipped onto the fitting – it's quick and accurate and no tools are needed. Finally the pull-out is closed and opened – job done! The entire assembly is designed for highly flexible integration into the manufacturing process chain. The DISPENSA junior III is equally suited for side or bottom mounting – to suit requirements and installation conditions.

ClickFixx assembly and real-time adjustment together guarantee high assembly quality while cutting installation time to a minimum.

The front panel is clipped onto the fitting