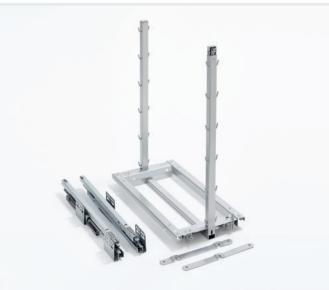

#### DISPENSA junior III - side mounting

Fitting set Consisting of:

1 fitting

2 runners (for side-mounting)

1 set front panel connectors

Standard with

SOFTSTOPPPLUS

Dimensions (mm) Art. no.

### DISPENSA junior III - bottom-panel mounting

Fitting set Carcase width:

 consisting of:
 500
 00 5271

 1 fitting
 600
 00 5272

2 runners (for mounting on bottom panel)

1 set front panel connectors

Standard with: