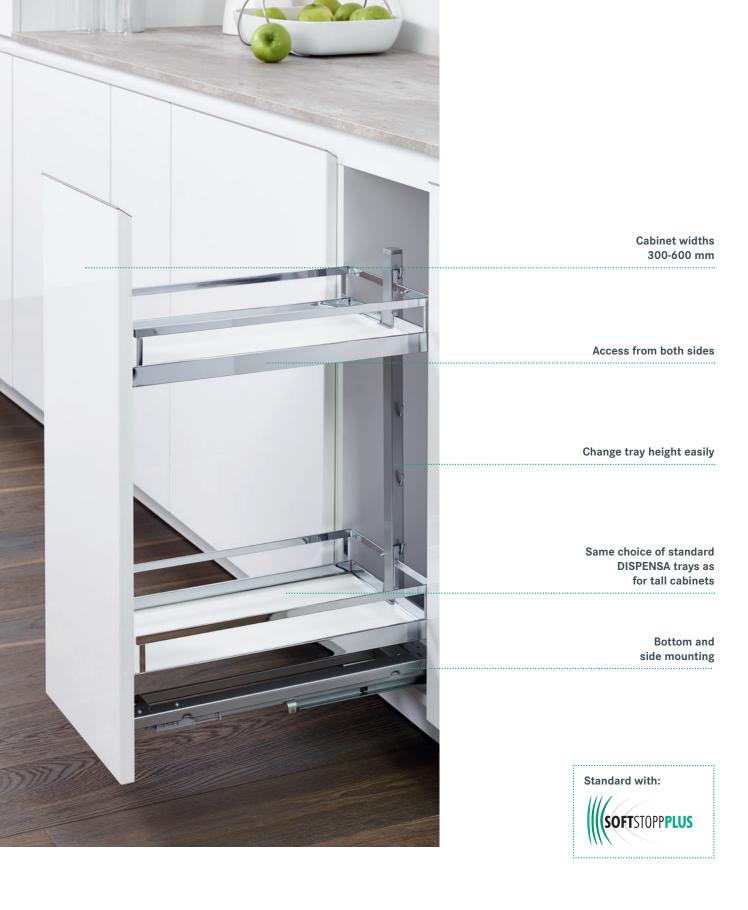

# The **larder unit** under the counter.

All the tray styles developed for the DISPENSA tall units also fit a DISPENSA junior III. This makes it easy to create a harmonious look behind the fronts in a kitchen with the DISPENSA family.

Having the same look and the same functionality – for example, ARENA variants, easy height change, access from both sides – extends all the benefits of a tall larder unit to the base unit fittings as well.