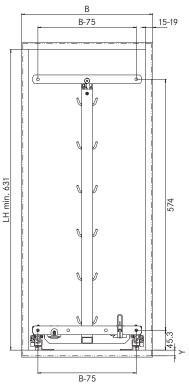

## Choice of tray styles

**LB** = Clear inside carcase width: ≥ carcase width **B**-32/38 mm

**LT** = Clear inside carcase depth: ≥ 480 mm

**LH =** Clear inside carcase height: ≥ 631 mm

16 mm side panels Carcase width:

 300
 00 5263

 400
 00 5266

 450
 00 5269

19 mm side panels Carcase width:

300 **00 5264** 400 **00 5267** 450 **00 5270** 

**LB** = Clear inside carcase width: ≥ carcase width **B**-40 mm

LT = Clear inside carcase depth: ≥ 480 mm

**LH** = Clear inside carcase height: ≥ 631 mm

Dimensions in mm

Art. no. Dimensions (mm)

DISPENSA junior III - bottom-panel mounting

Carcase width: Fitting set
00 5262 300 consisting of:
00 5265 400 1 fitting