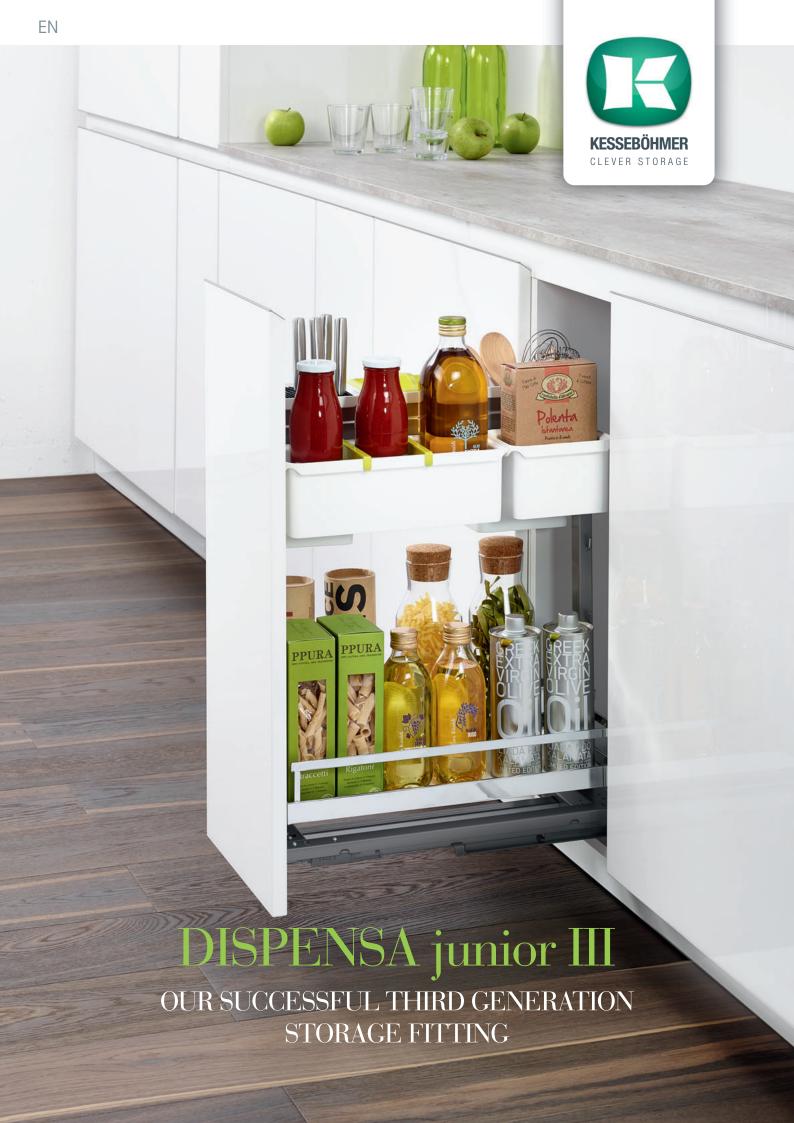

# The **larder unit** under the counter.

All the tray styles developed for the DISPENSA tall units also fit a DISPENSA junior III. This makes it easy to create a harmonious look behind the fronts in a kitchen with the DISPENSA family.

Having the same look and the same functionality – for example, ARENA variants, easy height change, access from both sides – extends all the benefits of a tall larder unit to the base unit fittings as well.