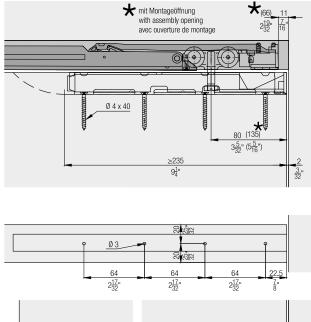

#### **Ceiling integration**

Recommendation: For systems integrated into the ceiling, provide assembly openings or front access to the system.