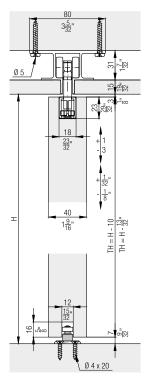

Ø 5

 $\frac{1}{32}$ 

1 8

 $\frac{TH = H - 41}{TH = H - 1\frac{5}{8}n}$ 

Ø4x20

1600 mm (5'3'')

30-80 mm (1 3/16" to 3 5/32")

Max.