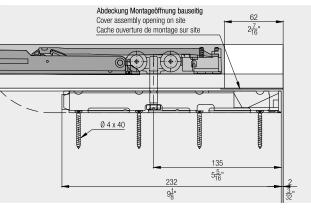

# Cover for assembly opening

|                                                         |                                           |              | No.          |  |  |  |  |
|---------------------------------------------------------|-------------------------------------------|--------------|--------------|--|--|--|--|
| Cover cap to assembly opening, 1-piece set 042.3114.071 |                                           |              |              |  |  |  |  |
| Set consisting                                          | of:                                       | 042.3114.071 | No.          |  |  |  |  |
|                                                         | Cover cap assembly opening, plastic, gray | 1            | 042.0172.001 |  |  |  |  |
| SIS .                                                   | Screw set soft close                      | 1            | 600.0000.566 |  |  |  |  |

### Screw set

|                                    |                                                                     |              | No.          |
|------------------------------------|---------------------------------------------------------------------|--------------|--------------|
| Screw set for ce<br>+15 mm (+19/32 |                                                                     | 057.3180.071 |              |
| Set consisting                     | of:                                                                 | 057.3180.071 | No.          |
| <b>B</b>                           | Hexagon screw, M8x51 mm<br>(5/16"x2"), steel, zinc-plated           | 2            | 042.0165.103 |
| <u>.</u>                           | Head cap screw,<br>M8x50 mm (5/16"x1 31/32"),<br>steel, zinc-plated | 1            | 042.0175.002 |