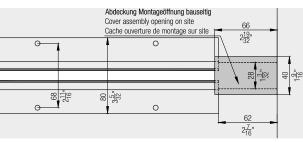

# Cover for assembly opening

|                                                         |                                           |              | No.          |  |  |  |  |
|---------------------------------------------------------|-------------------------------------------|--------------|--------------|--|--|--|--|
| Cover cap to assembly opening, 1-piece set 042.3114.071 |                                           |              |              |  |  |  |  |
| Set consisting                                          | of:                                       | 042.3114.071 | No.          |  |  |  |  |
|                                                         | Cover cap assembly opening, plastic, gray | 1            | 042.0172.001 |  |  |  |  |
| SIS .                                                   | Screw set soft close                      | 1            | 600.0000.566 |  |  |  |  |

#### **Ceiling integration**

Recommendation: For systems integrated into the ceiling, provide assembly openings or front access to the system.