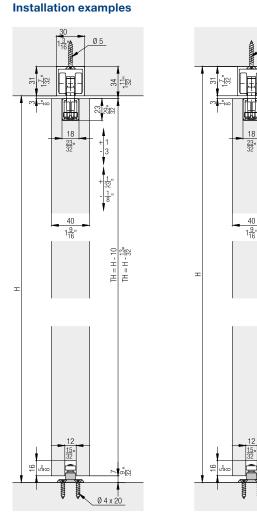

Ø 5

 $\frac{1}{32}$ 

1 8

 $\frac{TH = H - 41}{TH = H - 1\frac{5}{8}n}$ 

Ø4x20

1600 mm (5'3'')

30-80 mm (1 3/16" to 3 5/32")

Max.