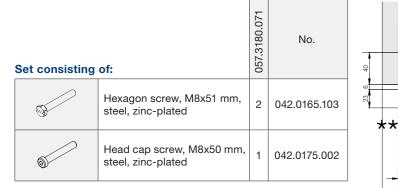

#### Screw set

|                                                        | No.          |
|--------------------------------------------------------|--------------|
| Screw set for ceiling integration,<br>+15 mm (+19/32") | 057.3180.071 |

| Set consisting | of:                                          | 057.3180.071 | No.          |
|----------------|----------------------------------------------|--------------|--------------|
| <b>G</b>       | Hexagon screw, M8x51 mm, steel, zinc-plated  | 2            | 042.0165.103 |
| 0              | Head cap screw, M8x50 mm, steel, zinc-plated | 1            | 042.0175.002 |