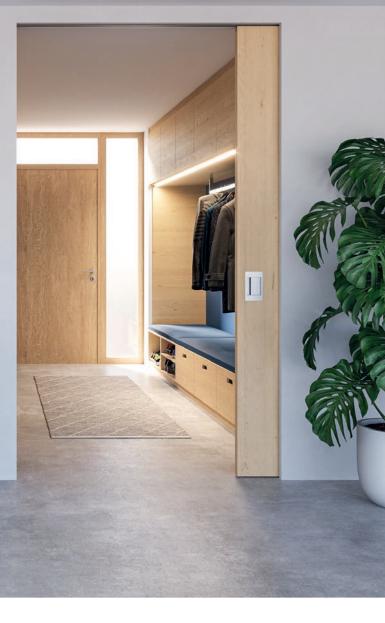

# Hawa Porta 60/100 HMT for wooden sliding doors

Unlimited range of applications

The Hawa Porta 60/100 HMT offers a practical, economical and easy-to-assemble solution for every building and space situation. With minimal installation dimensions, it can be quickly and easily installed in pockets, on the ceiling, and now even integrated into the ceiling or installed with the new assembly set. In the Hawa Porta 100 version for up to 100 kg door weight, you can enjoy even more convenience thanks to an innovative new Push-to-open operation with a soft closing mechanism, as well as the freedom to do without handles on the door edge for pocket solutions. The technology, which is invisibly integrated in the running track, guarantees that you will always also do well aesthetically with this sliding fitting.

#### Even more design options: with ceiling integration

The applications of the Hawa Porta have become even more diverse. Thanks to the harmonious, flush ceiling integration with invisible technology for a simple, delicate design.

#### Flexibility

Wide variety of applications thanks to wall and ceiling mounting, ceiling integration or installation in wall pockets.

 $\checkmark$ 