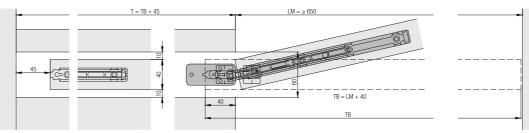

| 042.3119.101 |
|             | Spring loaded buffer<br>Hawa Porta 60/100                      | 27760        |
| •           | Routing jig for assembly opening                               | 042.3118.071 |
|             | Groove cutter to routing jig,<br>Ø= 10 mm (13/32"), hard metal | 600.0000.309 |
|             | Track cleaner, plastic                                         | 057.3099.071 |

#### Assembly set/track installation Pocket





#### Wall mounting bottom guide



# a guide $\frac{25}{\frac{31}{32}}$ $\frac{41.5}{1\frac{5}{8}}$



#### Push-to-open with self closing mechanism



#### **Ceiling integration**

Recommendation: For systems integrated into the ceiling, provide assembly openings or front access to the system.





#### Spring stop



#### Calculation





#### Soft close

|                                                  |                  |                   |                     |                 |                  |                   |                                                        | )          | 0                |                  |                   | ŝ          |            |          | è l                |
|--------------------------------------------------|------------------|-------------------|---------------------|-----------------|------------------|-------------------|--------------------------------------------------------|------------|------------------|------------------|-------------------|------------|------------|----------|--------------------|
|                                                  |