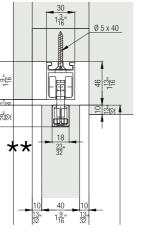

#### Bottom guide set for wall mounting

|             |                                                                | No.          |
|-------------|----------------------------------------------------------------|--------------|
|             | Set bottom guide for wall mounting, with roller                | 057.3128.171 |
| Accessories |                                                                |              |
|             |                                                                | No.          |
|             | Key for dismounting,<br>steel, zinc-plated                     | 042.3119.101 |
|             | Spring loaded buffer<br>Hawa Porta 60/100                      | 27760        |
| •           | Routing jig for assembly opening                               | 042.3118.071 |
|             | Groove cutter to routing jig,<br>Ø= 10 mm (13/32"), hard metal | 600.0000.309 |
|             | Track cleaner, plastic                                         | 057.3099.071 |

#### Wall mounting bottom guide