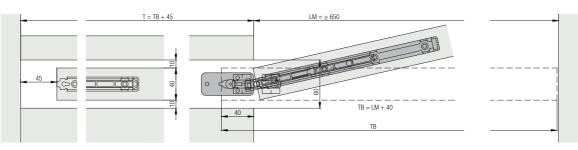

| Groove cutter to routing jig,<br>Ø= 10 mm (13/32"), hard metal | 600.0000.309 |
| e e e e e e e e e e e e e e e e e e e | Track cleaner, plastic                                         | 057.3099.071 |

G

 $LS \le D - 50$ 

No.

#### Assembly set/track installation Pocket

05x40

Accessories



#### Bottom guide set for wall mounting

|                                                 | No.          |
|-------------------------------------------------|--------------|
| Set bottom guide for wall mounting, with roller | 057.3128.171 |

#### Wall mounting bottom guide

18



#### Spring stop



#### **Ceiling integration**

Recommendation: For systems integrated into the ceiling, provide assembly openings or front access to the system.



∫Ø4x20





#### Calculation



#### Soft close



Planning/execution Further information about the product can be found on www.hawa.com.



# Visit us online

On **hawa.com/en/hawa-porta-hmt**, you will find all the relevant details about this extremely diverse, efficient sliding solution by Hawa Sliding Solutions from May 2021 on. Get some inspiration.

We would be happy to advise you personally. Contact us at info@hawa.com or by phone under +41 44 787 17 17.