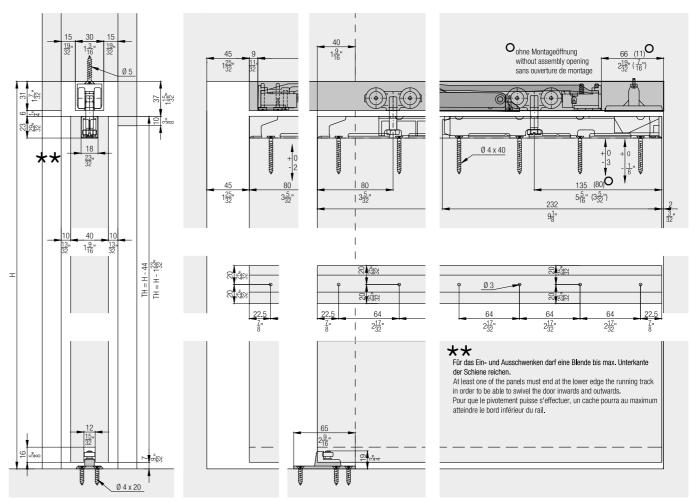

#### Assembly set

#### Screw set

|                                                        | No.          |
|--------------------------------------------------------|--------------|
| Screw set for ceiling integration,<br>+15 mm (+19/32") | 057.3180.071 |

| Set consisting | of:                                          | 057.3180.071 | No.          |
|----------------|----------------------------------------------|--------------|--------------|
| <b>G</b>       | Hexagon screw, M8x51 mm, steel, zinc-plated  | 2            | 042.0165.103 |
| 0              | Head cap screw, M8x50 mm, steel, zinc-plated | 1            | 042.0175.002 |

#### Bottom guide set for wall mounting

|             |                                                                | No.          |
|-------------|----------------------------------------------------------------|--------------|
|             | Set bottom guide for wall mounting, with roller                | 057.3128.171 |
| Accessories |                                                                |              |
|             |                                                                | No.          |
|             | Key for dismounting,<br>steel, zinc-plated                     | 042.3119.101 |
|             | Spring loaded buffer<br>Hawa Porta 60/100                      | 27760        |
| •           | Routing jig for assembly opening                               | 042.3118.071 |
|             | Groove cutter to routing jig,<br>Ø= 10 mm (13/32"), hard metal | 600.0000.309 |
|             | Track cleaner, plastic                                         | 057.3099.071 |

#### Wall mounting bottom guide