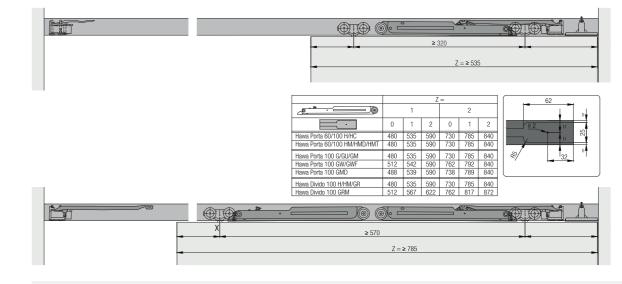

#### Soft close

|                                                  |                  |                   |                     |                 |                  |                   |                                                        | )          | 0                |                  |                   | ŝ          |            |          | è l                |
|--------------------------------------------------|------------------|-------------------|---------------------|-----------------|------------------|-------------------|--------------------------------------------------------|------------|------------------|------------------|-------------------|------------|------------|----------|--------------------|
|                                                  |                  |                   | 7                   |                 |                  |                   | -                                                      |            |                  | ≥3<br>≥1'        | <u>19</u> "<br>32 |            |            |          |                    |
|                                                  | Z=<br>1 2        |                   |                     |                 | -                |                   |                                                        |            |                  | = ≥ 53<br>≥ 1'-9 |                   |            |            |          |                    |
| · ·                                              | 0                | 1                 | 2                   | 0               | 1                | 2                 |                                                        |            |                  |                  |                   |            |            |          |                    |
| Hawa Porta 60/100 H/HC                           | 1' 6 <u>29</u> " | 1' 9 <u>1</u> "   | $1' 11\frac{1}{4}"$ | 2' 4 <u>3</u> " | 2' 6 <u>29</u> " | 2' 9 <u>3</u> "   |                                                        |            |                  | Z                | =                 |            |            |          | 62                 |
| Hawa Porta 60/100 HM/HMD/HMT                     | 1' 6 <u>29</u> " | 1' 9 <u>1</u> "   | $1' 11\frac{1}{4}"$ | 2' 4 <u>3</u> " | 2' 6 <u>29</u> " | 2' 9 <u>3</u> "   |                                                        |            | 1                |                  |                   | 2          |            |          | 2 <u>7</u> "   "   |
| Hawa Porta 100 G/GU/GM                           | 1' 6 <u>29</u> " | 1' 9 <u>1</u> "   | 1' 11 <u>1</u> "    | 2' 4 <u>3</u> " | 2' 6 <u>29</u> " | 2' 9 <u>3</u> "   |                                                        | 0          | 1                | 2                | 0                 | 1          | 2          | 02       |                    |
| Hawa Porta 100 GW/GWF                            | 1' 8 <u>5</u> "  | 1' 9 <u>11</u> "  | 1' 11 <u>1</u> "    | 2' 6"           | 2' 6 <u>29</u> " | 2' 7 <u>3</u> "   | Hawa Porta 60/100 H/HC<br>Hawa Porta 60/100 HM/HMD/HMT | 480<br>480 | 535<br>535       | 590<br>590       | 730<br>730        | 785<br>785 | 840<br>840 |          |                    |
| Hawa Porta 100 GMD                               | 1' 7 <u>7</u> "  | 1' 9 <u>7</u> "   | 1' 11 <u>1</u> "    | 2' 5 <u>1</u> " | 2' 7 <u>1</u> "  | 2' 7 <u>3</u> "   | Hawa Porta 100 G/GU/GM<br>Hawa Porta 100 GW/GWF        | 480<br>512 | 535<br>542       | 590<br>590       | 730<br>762        | 785<br>792 | 840<br>840 | 42/00/10 | 1 <sub>32</sub> "1 |
| Hawa Divido 100 H/HM/GR                          | 1' 6 <u>29</u> " | 1' 9 <u>1</u> "   | 1' 11 <u>1</u> "    | 2' 4 <u>3</u> " | 2' 6 <u>29</u> " | 2' 9 <u>3</u> "   | Hawa Porta 100 GMD                                     | 488        | 539              | 590              | 738               | 792        | 840        |          | $1\frac{1}{4}$     |
| Hawa Divido 100 GRM                              | 1' 8 <u>5</u> "  | 1' 10 <u>11</u> " | 1' 0 <u>1</u> "     | 2' 6"           | 2' 8 <u>5</u> "  | 2' 10 <u>11</u> " | Hawa Divido 100 H/HM/GR<br>Hawa Divido 100 GRM         | 480<br>512 | 535<br>567       | 590<br>622       | 730<br>762        | 785<br>817 | 840<br>872 |          |                    |
|                                                  | ~9               |                   |                     | ПØ              | 0                | •                 |                                                        | )          | •                |                  |                   | ŝ          |            |          |                    |
|                                                  |                  |                   |                     | X               |                  |                   | ≥ 570                                                  |            |                  |                  |                   |            |            |          |                    |
| $X \ge 1' \cdot 10 \frac{7}{16}^{n} Z = \ge 785$ |                  |                   |                     |                 |                  |                   |                                                        |            |                  |                  |                   |            |            |          |                    |
|                                                  |                  |                   |                     |                 |                  |                   |                                                        | Z = >      | 2'-6 <u>29</u> " |                  |                   |            |            |          |                    |