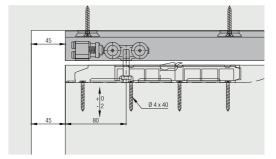

#### Bottom guide set for wall mounting

|             |                                                                | No.          |
|-------------|----------------------------------------------------------------|--------------|
|             | Set bottom guide for wall mounting, with roller                | 057.3128.171 |
| Accessories |                                                                |              |
|             |                                                                | No.          |
|             | Key for dismounting,<br>steel, zinc-plated                     | 042.3119.101 |
|             | Spring loaded buffer<br>Hawa Porta 60/100                      | 27760        |
| •           | Routing jig for assembly opening                               | 042.3118.071 |
|             | Groove cutter to routing jig,<br>Ø= 10 mm (13/32"), hard metal | 600.0000.309 |
|             | Track cleaner, plastic                                         | 057.3099.071 |

#### Wall mounting bottom guide

# a guide $\frac{25}{\frac{31}{32}}$ $\frac{41.5}{1\frac{5}{8}}$