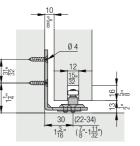

#### Wall mounting bottom guide

# a guide $\frac{25}{\frac{31}{32}}$ $\frac{41.5}{1\frac{5}{8}}$