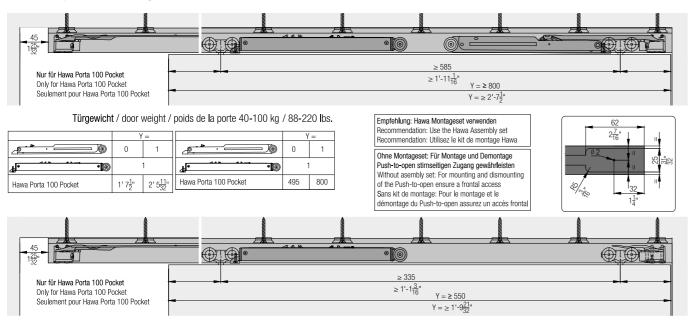

#### Soft close

|                                                  |                  |                   |                     |                 |                  |                   |                                                        | )          | 0                |                  |                   | ŝ          |            |          | è l                |
|--------------------------------------------------|------------------|-------------------|---------------------|-----------------|------------------|-------------------|--------------------------------------------------------|------------|------------------|------------------|-------------------|------------|------------|----------|--------------------|
|                                                  |                  |                   | 7                   |                 |                  |                   | -                                                      |            |                  | ≥3<br>≥1'        | <u>19</u> "<br>32 |            |            |          |                    |
|                                                  | Z=<br>1 2        |                   |                     |                 | -                |                   |                                                        |            |                  | = ≥ 53<br>≥ 1'-9 |                   |            |            |          |                    |
| · ·                                              | 0                | 1                 | 2                   | 0               | 1                | 2                 |                                                        |            |                  |                  |                   |            |            |          |                    |
| Hawa Porta 60/100 H/HC                           | 1' 6 <u>29</u> " | 1' 9 <u>1</u> "   | $1' 11\frac{1}{4}"$ | 2' 4 <u>3</u> " | 2' 6 <u>29</u> " | 2' 9 <u>3</u> "   |                                                        |            |                  | Z                | =                 |            |            |          | 62                 |
| Hawa Porta 60/100 HM/HMD/HMT                     | 1' 6 <u>29</u> " | 1' 9 <u>1</u> "   | $1' 11\frac{1}{4}"$ | 2' 4 <u>3</u> " | 2' 6 <u>29</u> " | 2' 9 <u>3</u> "   |                                                        |            | 1                |                  |                   | 2          |            |          | 2 <u>7</u> "   "   |
| Hawa Porta 100 G/GU/GM                           | 1' 6 <u>29</u> " | 1' 9 <u>1</u> "   | 1' 11 <u>1</u> "    | 2' 4 <u>3</u> " | 2' 6 <u>29</u> " | 2' 9 <u>3</u> "   |                                                        | 0          | 1                | 2                | 0                 | 1          | 2          | 02       |                    |
| Hawa Porta 100 GW/GWF                            | 1' 8 <u>5</u> "  | 1' 9 <u>11</u> "  | 1' 11 <u>1</u> "    | 2' 6"           | 2' 6 <u>29</u> " | 2' 7 <u>3</u> "   | Hawa Porta 60/100 H/HC<br>Hawa Porta 60/100 HM/HMD/HMT | 480<br>480 | 535<br>535       | 590<br>590       | 730<br>730        | 785<br>785 | 840<br>840 |          |                    |
| Hawa Porta 100 GMD                               | 1' 7 <u>7</u> "  | 1' 9 <u>7</u> "   | 1' 11 <u>1</u> "    | 2' 5 <u>1</u> " | 2' 7 <u>1</u> "  | 2' 7 <u>3</u> "   | Hawa Porta 100 G/GU/GM<br>Hawa Porta 100 GW/GWF        | 480<br>512 | 535<br>542       | 590<br>590       | 730<br>762        | 785<br>792 | 840<br>840 | 42/00/10 | 1 <sub>32</sub> "1 |
| Hawa Divido 100 H/HM/GR                          | 1' 6 <u>29</u> " | 1' 9 <u>1</u> "   | 1' 11 <u>1</u> "    | 2' 4 <u>3</u> " | 2' 6 <u>29</u> " | 2' 9 <u>3</u> "   | Hawa Porta 100 GMD                                     | 488        | 539              | 590              | 738               | 792        | 840        |          | $1\frac{1}{4}$     |
| Hawa Divido 100 GRM                              | 1' 8 <u>5</u> "  | 1' 10 <u>11</u> " | 1' 0 <u>1</u> "     | 2' 6"           | 2' 8 <u>5</u> "  | 2' 10 <u>11</u> " | Hawa Divido 100 H/HM/GR<br>Hawa Divido 100 GRM         | 480<br>512 | 535<br>567       | 590<br>622       | 730<br>762        | 785<br>817 | 840<br>872 |          |                    |
|                                                  | ~9               |                   |                     | ПØ              | 0                | •                 |                                                        | )          | •                |                  |                   | ŝ          |            |          |                    |
|                                                  |                  |                   |                     | X               |                  |                   | ≥ 570                                                  |            |                  |                  |                   |            |            |          |                    |
| $X \ge 1' \cdot 10 \frac{7}{16}^{n} Z = \ge 785$ |                  |                   |                     |                 |                  |                   |                                                        |            |                  |                  |                   |            |            |          |                    |
|                                                  |                  |                   |                     |                 |                  |                   |                                                        | Z = >      | 2'-6 <u>29</u> " |                  |                   |            |            |          |                    |