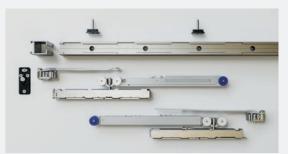

#### Set for ceiling mounting,

for 1 wooden door up to 100 kg (220 lbs.)

|                                     | No.                                                              |              |              |
|-------------------------------------|------------------------------------------------------------------|--------------|--------------|
| Hawa Porta 100<br>height, for 1 doo | 057.3133.073                                                     |              |              |
| Set consisting                      | of:                                                              | 057.3133.073 | No.          |
| ESTO                                | Running gear, ball bearing, rollers plastic white                | 2            | 057.3114.071 |
| A Dear                              | Stopper, with retention spring, plastic, gray                    | 2            | 057.3073.072 |
| <b>B</b>                            | Hexagon head screw,<br>M8x36 mm,<br>steel, zinc-plated           | 1            | 042.0165.101 |
| <b>I</b>                            | Head cap screw, M8x35 mm, steel, zinc-plated                     | 1            | 042.0175.001 |
| Ø                                   | Cover cap, plastic, grey                                         | 1            | 600.0000.533 |
| Jan The The State                   | Running gear holder, plastic, anthracite                         | 1            | 042.0167.001 |
| ALL ALL                             | Running gear holder, plastic, anthracite                         | 1            | 042.0174.001 |
|                                     | Housing, steel, zinc-plated                                      | 1            | 042.0166.101 |
|                                     | Housing, steel, zinc-plated                                      | 1            | 042.0166.102 |
|                                     | Countersunk head screw,<br>4x40 mm, steel, zinc-plated           | 8            | 766.5040.140 |
|                                     | Bottom guide,<br>with roller, adjustable,<br>plastic, anthracite | 1            | 057.3120.071 |
| N.S.                                | Countersunk head screw,<br>4x20 mm, steel, zinc-plated           | 4            | 766.5042.120 |

#### Set for ceiling mounting, for 1 wooden door up to 100 kg (220 lbs.)

| No.                                                                                                                                                                                                                                                                                                                                                                                                                                                                                                                                                                                                                                                                                                                                                                                                                                                                                                                                                                                                                                                                                                                                                                                                                                                                                                                                                                                                                                                                                                                                                                                                                                                                                                                                                                                                                                                                                                                                                                                                                                                                                                                            |                                                                   |                   |              |              |  |  |
|--------------------------------------------------------------------------------------------------------------------------------------------------------------------------------------------------------------------------------------------------------------------------------------------------------------------------------------------------------------------------------------------------------------------------------------------------------------------------------------------------------------------------------------------------------------------------------------------------------------------------------------------------------------------------------------------------------------------------------------------------------------------------------------------------------------------------------------------------------------------------------------------------------------------------------------------------------------------------------------------------------------------------------------------------------------------------------------------------------------------------------------------------------------------------------------------------------------------------------------------------------------------------------------------------------------------------------------------------------------------------------------------------------------------------------------------------------------------------------------------------------------------------------------------------------------------------------------------------------------------------------------------------------------------------------------------------------------------------------------------------------------------------------------------------------------------------------------------------------------------------------------------------------------------------------------------------------------------------------------------------------------------------------------------------------------------------------------------------------------------------------|-------------------------------------------------------------------|-------------------|--------------|--------------|--|--|
| Hawa Porta 100<br>with running tra-<br>aluminum, anod                                                                                                                                                                                                                                                                                                                                                                                                                                                                                                                                                                                                                                                                                                                                                                                                                                                                                                                                                                                                                                                                                                                                                                                                                                                                                                                                                                                                                                                                                                                                                                                                                                                                                                                                                                                                                                                                                                                                                                                                                                                                          | 057.3181.072                                                      |                   |              |              |  |  |
| Set consisting                                                                                                                                                                                                                                                                                                                                                                                                                                                                                                                                                                                                                                                                                                                                                                                                                                                                                                                                                                                                                                                                                                                                                                                                                                                                                                                                                                                                                                                                                                                                                                                                                                                                                                                                                                                                                                                                                                                                                                                                                                                                                                                 | of:                                                               | mm<br>(inch)      | 057.3181.072 | No.          |  |  |
| EFO                                                                                                                                                                                                                                                                                                                                                                                                                                                                                                                                                                                                                                                                                                                                                                                                                                                                                                                                                                                                                                                                                                                                                                                                                                                                                                                                                                                                                                                                                                                                                                                                                                                                                                                                                                                                                                                                                                                                                                                                                                                                                                                            | Running gear, ball I<br>rollers plastic white                     |                   | 2            | 057.3114.071 |  |  |
|                                                                                                                                                                                                                                                                                                                                                                                                                                                                                                                                                                                                                                                                                                                                                                                                                                                                                                                                                                                                                                                                                                                                                                                                                                                                                                                                                                                                                                                                                                                                                                                                                                                                                                                                                                                                                                                                                                                                                                                                                                                                                                                                | Stopper, without re<br>spring, plastic, gray                      |                   | 2            | 057.3073.071 |  |  |
| A CONTRACTOR                                                                                                                                                                                                                                                                                                                                                                                                                                                                                                                                                                                                                                                                                                                                                                                                                                                                                                                                                                                                                                                                                                                                                                                                                                                                                                                                                                                                                                                                                                                                                                                                                                                                                                                                                                                                                                                                                                                                                                                                                                                                                                                   | Soft close, top run<br>61–100 kg (133–220<br>plastic              | ning,<br>) Ibs.), | 1            | 042.3106.071 |  |  |
|                                                                                                                                                                                                                                                                                                                                                                                                                                                                                                                                                                                                                                                                                                                                                                                                                                                                                                                                                                                                                                                                                                                                                                                                                                                                                                                                                                                                                                                                                                                                                                                                                                                                                                                                                                                                                                                                                                                                                                                                                                                                                                                                | Trigger for soft clos<br>buildings, zinc die d                    |                   | 1            | 042.3105.001 |  |  |
| G                                                                                                                                                                                                                                                                                                                                                                                                                                                                                                                                                                                                                                                                                                                                                                                                                                                                                                                                                                                                                                                                                                                                                                                                                                                                                                                                                                                                                                                                                                                                                                                                                                                                                                                                                                                                                                                                                                                                                                                                                                                                                                                              | Push-to-open<br>Hawa Porta 100, 40–100 kg, 1<br>with self-closing |                   |              | 057.3177.071 |  |  |
| J. J. J. S. J. S.                                                                                                                                                                                                                                                                                                                                                                                                                                                                                                                                                                                                                                                                                                                                                                                                                                                                                                                                                                                                                                                                                                                                                                                                                                                                                                                                                                                                                                                                                                                                                                                                                                                                                                                                                                                                                                                                                                                                                                                                                                                                          | Release piece for<br>Push-to-open,<br>zinc die casting            |                   | 1            | 057.3176.001 |  |  |
|                                                                                                                                                                                                                                                                                                                                                                                                                                                                                                                                                                                                                                                                                                                                                                                                                                                                                                                                                                                                                                                                                                                                                                                                                                                                                                                                                                                                                                                                                                                                                                                                                                                                                                                                                                                                                                                                                                                                                                                                                                                                                                                                | Screw set soft clos                                               | e                 | 2            | 600.0000.566 |  |  |
| a l                                                                                                                                                                                                                                                                                                                                                                                                                                                                                                                                                                                                                                                                                                                                                                                                                                                                                                                                                                                                                                                                                                                                                                                                                                                                                                                                                                                                                                                                                                                                                                                                                                                                                                                                                                                                                                                                                                                                                                                                                                                                                                                            | Hexagon head scree<br>M8x36 mm, steel,<br>zinc-plated             | ew,               | 1            | 042.0165.101 |  |  |
|                                                                                                                                                                                                                                                                                                                                                                                                                                                                                                                                                                                                                                                                                                                                                                                                                                                                                                                                                                                                                                                                                                                                                                                                                                                                                                                                                                                                                                                                                                                                                                                                                                                                                                                                                                                                                                                                                                                                                                                                                                                                                                                                | Head cap screw, M<br>steel, zinc-plated                           | l8x35 mm,         | 1            | 042.0175.001 |  |  |
| Ø                                                                                                                                                                                                                                                                                                                                                                                                                                                                                                                                                                                                                                                                                                                                                                                                                                                                                                                                                                                                                                                                                                                                                                                                                                                                                                                                                                                                                                                                                                                                                                                                                                                                                                                                                                                                                                                                                                                                                                                                                                                                                                                              | Cover cap, plastic,                                               | grey              | 1            | 600.0000.533 |  |  |
| A State of the sta | Running gear holder,<br>plastic, anthracite                       |                   |              | 042.0167.001 |  |  |
| Pill DI                                                                                                                                                                                                                                                                                                                                                                                                                                                                                                                                                                                                                                                                                                                                                                                                                                                                                                                                                                                                                                                                                                                                                                                                                                                                                                                                                                                                                                                                                                                                                                                                                                                                                                                                                                                                                                                                                                                                                                                                                                                                                                                        | Running gear holde<br>plastic, anthracite                         | er,               | 1            | 042.0174.001 |  |  |
| Sector Contraction                                                                                                                                                                                                                                                                                                                                                                                                                                                                                                                                                                                                                                                                                                                                                                                                                                                                                                                                                                                                                                                                                                                                                                                                                                                                                                                                                                                                                                                                                                                                                                                                                                                                                                                                                                                                                                                                                                                                                                                                                                                                                                             | Housing, steel, zind                                              | c-plated          | 1            | 042.0166.101 |  |  |
|                                                                                                                                                                                                                                                                                                                                                                                                                                                                                                                                                                                                                                                                                                                                                                                                                                                                                                                                                                                                                                                                                                                                                                                                                                                                                                                                                                                                                                                                                                                                                                                                                                                                                                                                                                                                                                                                                                                                                                                                                                                                                                                                | Housing, steel, zinc-plated 1                                     |                   |              | 042.0166.102 |  |  |
|                                                                                                                                                                                                                                                                                                                                                                                                                                                                                                                                                                                                                                                                                                                                                                                                                                                                                                                                                                                                                                                                                                                                                                                                                                                                                                                                                                                                                                                                                                                                                                                                                                                                                                                                                                                                                                                                                                                                                                                                                                                                                                                                | Countersunk head<br>4x40 mm, steel, zin                           | -                 | 8            | 766.5040.140 |  |  |

Table continued from previous page

| <u>P</u>       | Bottom guide,                                          |                     |      |                                                                      |                                                         |                                       |                      |              |              | No.          |
|----------------|--------------------------------------------------------|---------------------|------|----------------------------------------------------------------------|---------------------------------------------------------|---------------------------------------|----------------------|--------------|--------------|--------------|
|                | with roller, adjustable, plastic, anthracite           |                     |      | 1 057.3120.071 Assembly set Hawa Porta 60/100,<br>2000 mm (6'6 3/4") |                                                         |                                       |                      |              |              | 057.3179.200 |
| N.S.           | Countersunk head sc<br>4x20 mm, steel, zinc-           | ,                   | 4    | 766.5042.120                                                         | Assembly set Hawa Porta 60/100,<br>2500 mm (8'2 7/16'') |                                       |                      |              | 057.3179.250 |              |
|                | Running track,<br>aluminum, anodi-<br>zed, pre-drilled | 2000<br>(6'6 3/4'') | 1    | 057.3174.200                                                         |                                                         |                                       | mm                   | 057.3179.200 | 057.3179.250 | No.          |
|                | Assembly pin, plastic                                  | , gray              | 9    | 057.0201.001                                                         | Set consisting                                          | Running<br>track,                     | (inch)<br>2000       |              | ;0           | 057.0174.000 |
|                | Countersunk head sc<br>5x40 mm, steel, zinc-           | ,                   | 10   | 766.3054.140                                                         |                                                         | aluminum,<br>anodized,<br>pre-drilled | (6'6 3/4'')          | 1            |              | 057.3174.200 |
| Running tracks | Abs                                                    | stände ü            | berp | prüfen                                                               |                                                         | Assembly pin, plastic, gray           |                      | 9            | 11           | 057.0201.001 |
|                |                                                        | mm<br>(incl         | -    | No.                                                                  |                                                         | Countersunk h<br>screw, 5x40 mr       |                      | 10           | 12           | 766.3054.140 |
|                |                                                        | 1,70                |      | 057.3016.170                                                         |                                                         | steel, zinc-plate                     | ed                   |              |              |              |
| / /            |                                                        | 2,00<br>(6' 6 3/4   | 0    | 057.3016.200                                                         |                                                         | Running<br>track,<br>aluminum,        | 2500<br>(8'2 7/16'') |              | 1            | 057.3174.250 |
|                | Running track,<br>aluminum,<br>pre-drilled             | 2,50<br>(8' 2 7/1   |      | 057.3016.250                                                         | 9                                                       | anodized,<br>pre-drilled              | (321/10)             |              |              |              |