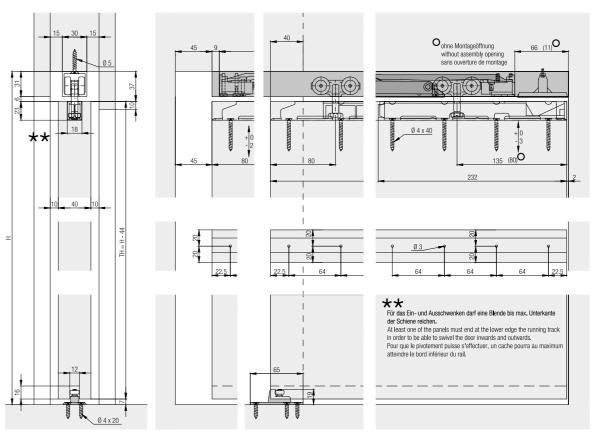

#### Installation examples

#### Assembly set/track installation Pocket

#### Wall mounting bottom guide