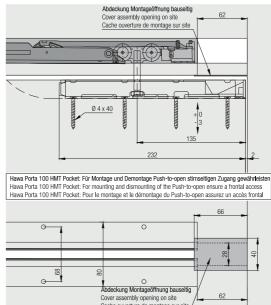

#### Push-to-open with self closing mechanism

#### **Ceiling integration**

Recommendation: For systems integrated into the ceiling, provide assembly openings or front access to the system.