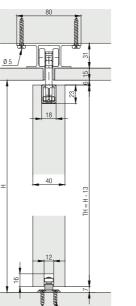

42.3118.071 |
|                                       | Groove cutter to routing jig,<br>Ø= 10 mm (13/32"), hard metal | 600.0000.309 |
| e e e e e e e e e e e e e e e e e e e | Track cleaner, plastic                                         | 057.3099.071 |

G

 $LS \le D - 50$ 

No.

#### Assembly set/track installation Pocket

05x40

Accessories



#### Bottom guide set for wall mounting

|                                                 | No.          |
|-------------------------------------------------|--------------|
| Set bottom guide for wall mounting, with roller | 057.3128.171 |

#### Wall mounting bottom guide

18



#### Spring stop



#### **Ceiling integration**

Recommendation: For systems integrated into the ceiling, provide assembly openings or front access to the system.



∫Ø4x20





#### Calculation



#### Soft close



Planning/execution Further information about the product can be found on www.hawa.com.



# Visit us online

On **hawa.com/en/hawa-porta-hmt**, you will find all the relevant details about this extremely diverse, efficient sliding solution by Hawa Sliding Solutions from May 2021 on. Get some inspiration.

We would be happy to advise you personally. Contact us at info@hawa.com or by phone under +41 44 787 17 17.