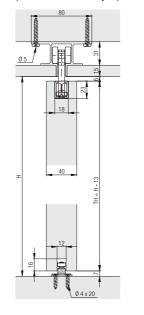

#### **Ceiling integration**

Recommendation: For systems integrated into the ceiling, provide assembly openings or front access to the system.