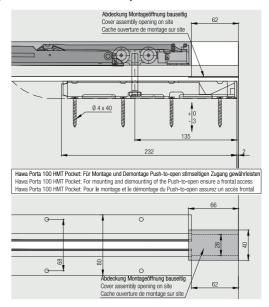

#### Assembly set/track installation Pocket

#### **Ceiling integration**

Recommendation: For systems integrated into the ceiling, provide assembly openings or front access to the system.