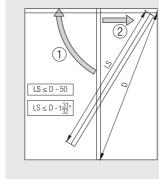

#### **Ceiling integration**

Recommendation: For systems integrated into the ceiling, provide assembly openings or front access to the system.

#### Calculation