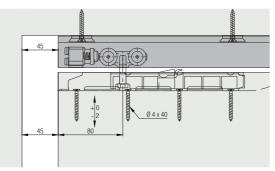

| 27760        |
| •                                     | Routing jig for assembly opening                               | 042.3118.071 |
|                                       | Groove cutter to routing jig,<br>Ø= 10 mm (13/32"), hard metal | 600.0000.309 |
| e e e e e e e e e e e e e e e e e e e | Track cleaner, plastic                                         | 057.3099.071 |

G

 $LS \le D - 50$ 

No.

#### Assembly set/track installation Pocket

05x40

Accessories



#### Bottom guide set for wall mounting

|                                                 | No.          |
|-------------------------------------------------|--------------|
| Set bottom guide for wall mounting, with roller | 057.3128.171 |

#### Wall mounting bottom guide

18



#### Spring stop



#### **Ceiling integration**

Recommendation: For systems integrated into the ceiling, provide assembly openings or front access to the system.



∫Ø4x20





#### Calculation



#### Soft close



Planning/execution Further information about the product can be found on www.hawa.com.



# Visit us online

On **hawa.com/en/hawa-porta-hmt**, you will find all the relevant details about this extremely diverse, efficient sliding solution by Hawa Sliding Solutions from May 2021 on. Get some inspiration.

We would be happy to advise you personally. Contact us at info@hawa.com or by phone under +41 44 787 17 17.