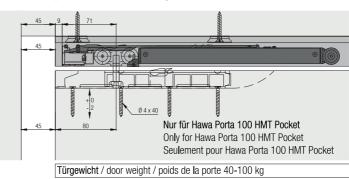

|              |
|             |                                                                | No.          |
|             | Key for dismounting,<br>steel, zinc-plated                     | 042.3119.101 |
|             | Spring loaded buffer<br>Hawa Porta 60/100                      | 27760        |
| •           | Routing jig for assembly opening                               | 042.3118.071 |
|             | Groove cutter to routing jig,<br>Ø= 10 mm (13/32"), hard metal | 600.0000.309 |
|             | Track cleaner, plastic                                         | 057.3099.071 |

#### Assembly set/track installation Pocket





#### Wall mounting bottom guide



# a guide $\frac{25}{\frac{31}{32}}$ $\frac{41.5}{1\frac{5}{8}}$



#### Push-to-open with self closing mechanism



#### **Ceiling integration**

Recommendation: For systems integrated into the ceiling, provide assembly openings or front access to the system.





#### Spring stop



#### Calculation





#### Soft close

|                                                  |                  |                   |                     |                 |                  |                   |                                                        | )          | 0                |                  |                   | ŝ          |            |          | è l                |
|--------------------------------------------------|------------------|-------------------|---------------------|-----------------|------------------|-------------------|--------------------------------------------------------|------