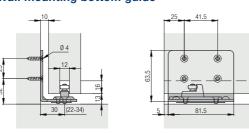

#### Bottom guide set for wall mounting

|             |                                                                | No.          |
|-------------|----------------------------------------------------------------|--------------|
|             | Set bottom guide for wall mounting, with roller                | 057.3128.171 |
| Accessories |                                                                |              |
|             |                                                                | No.          |
|             | Key for dismounting,<br>steel, zinc-plated                     | 042.3119.101 |
|             | Spring loaded buffer<br>Hawa Porta 60/100                      | 27760        |
| •           | Routing jig for assembly opening                               | 042.3118.071 |
|             | Groove cutter to routing jig,<br>Ø= 10 mm (13/32"), hard metal | 600.0000.309 |
|             | Track cleaner, plastic                                         | 057.3099.071 |

#### Wall mounting bottom guide