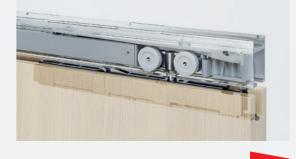

#### **Technical product information**

You will find all of the necessary ordering information for the Hawa Porta 100 HMT and Hawa Porta 60 HMT on the following pages.

Fitting for top-running wooden doors up to 100 kg (220 lbs.), with surface mounted running track or running track flush with the ceiling. Optionally with soft and self closing mechanism. Ceiling mounting. Wall pocket solution.

#### Set for ceiling mounting,

for 1 wooden door up to 100 kg (220 lbs.)

|                                     | No.                                                              |              |              |
|-------------------------------------|------------------------------------------------------------------|--------------|--------------|
| Hawa Porta 100<br>height, for 1 doo | 057.3133.073                                                     |              |              |
| Set consisting                      | of:                                                              | 057.3133.073 | No.          |
| ESTO                                | Running gear, ball bearing, rollers plastic white                | 2            | 057.3114.071 |
| A Dear                              | Stopper, with retention spring, plastic, gray                    | 2            | 057.3073.072 |
| <b>B</b>                            | Hexagon head screw,<br>M8x36 mm,<br>steel, zinc-plated           | 1            | 042.0165.101 |
| <b>I</b>                            | Head cap screw, M8x35 mm, steel, zinc-plated                     | 1            | 042.0175.001 |
| Ø                                   | Cover cap, plastic, grey                                         | 1            | 600.0000.533 |
| Jan The The State                   | Running gear holder, plastic, anthracite                         | 1            | 042.0167.001 |
| ALL ALL                             | Running gear holder, plastic, anthracite                         | 1            | 042.0174.001 |
|                                     | Housing, steel, zinc-plated                                      | 1            | 042.0166.101 |
|                                     | Housing, steel, zinc-plated                                      | 1            | 042.0166.102 |
|                                     | Countersunk head screw,<br>4x40 mm, steel, zinc-plated           | 8            | 766.5040.140 |
|                                     | Bottom guide,<br>with roller, adjustable,<br>plastic, anthracite | 1            | 057.3120.071 |
| N.S.                                | Countersunk head screw,<br>4x20 mm, steel, zinc-plated           | 4            | 766.5042.120 |

#### Set for ceiling mounting, for 1 wooden door up to 100 kg (220 lbs.)

| No.                                                                                                                                                                                                                                                                                                                                                                                                                                                                                                                                                                                                                                                                                                                                                                                                                                                                                                                                                                                                                                                                                                                                                                                                                                                                                                                                                                                                                                                                                                                                                                                                                                                                                                                                                                                                                                                                                                                                                                                                                                                                                                                            |                                                                   |                   |              |              |  |  |
|--------------------------------------------------------------------------------------------------------------------------------------------------------------------------------------------------------------------------------------------------------------------------------------------------------------------------------------------------------------------------------------------------------------------------------------------------------------------------------------------------------------------------------------------------------------------------------------------------------------------------------------------------------------------------------------------------------------------------------------------------------------------------------------------------------------------------------------------------------------------------------------------------------------------------------------------------------------------------------------------------------------------------------------------------------------------------------------------------------------------------------------------------------------------------------------------------------------------------------------------------------------------------------------------------------------------------------------------------------------------------------------------------------------------------------------------------------------------------------------------------------------------------------------------------------------------------------------------------------------------------------------------------------------------------------------------------------------------------------------------------------------------------------------------------------------------------------------------------------------------------------------------------------------------------------------------------------------------------------------------------------------------------------------------------------------------------------------------------------------------------------|-------------------------------------------------------------------|-------------------|--------------|--------------|--|--|
| Hawa Porta 100<br>with running tra-<br>aluminum, anod                                                                                                                                                                                                                                                                                                                                                                                                                                                                                                                                                                                                                                                                                                                                                                                                                                                                                                                                                                                                                                                                                                                                                                                                                                                                                                                                                                                                                                                                                                                                                                                                                                                                                                                                                                                                                                                                                                                                                                                                                                                                          | 057.3181.072                                                      |                   |              |              |  |  |
| Set consisting                                                                                                                                                                                                                                                                                                                                                                                                                                                                                                                                                                                                                                                                                                                                                                                                                                                                                                                                                                                                                                                                                                                                                                                                                                                                                                                                                                                                                                                                                                                                                                                                                                                                                                                                                                                                                                                                                                                                                                                                                                                                                                                 | of:                                                               | mm<br>(inch)      | 057.3181.072 | No.          |  |  |
| EFO                                                                                                                                                                                                                                                                                                                                                                                                                                                                                                                                                                                                                                                                                                                                                                                                                                                                                                                                                                                                                                                                                                                                                                                                                                                                                                                                                                                                                                                                                                                                                                                                                                                                                                                                                                                                                                                                                                                                                                                                                                                                                                                            | Running gear, ball I<br>rollers plastic white                     |                   | 2            | 057.3114.071 |  |  |
|                                                                                                                                                                                                                                                                                                                                                                                                                                                                                                                                                                                                                                                                                                                                                                                                                                                                                                                                                                                                                                                                                                                                                                                                                                                                                                                                                                                                                                                                                                                                                                                                                                                                                                                                                                                                                                                                                                                                                                                                                                                                                                                                | Stopper, without re<br>spring, plastic, gray                      |                   | 2            | 057.3073.071 |  |  |
| A CONTRACTOR                                                                                                                                                                                                                                                                                                                                                                                                                                                                                                                                                                                                                                                                                                                                                                                                                                                                                                                                                                                                                                                                                                                                                                                                                                                                                                                                                                                                                                                                                                                                                                                                                                                                                                                                                                                                                                                                                                                                                                                                                                                                                                                   | Soft close, top run<br>61–100 kg (133–220<br>plastic              | ning,<br>) Ibs.), | 1            | 042.3106.071 |  |  |
|                                                                                                                                                                                                                                                                                                                                                                                                                                                                                                                                                                                                                                                                                                                                                                                                                                                                                                                                                                                                                                                                                                                                                                                                                                                                                                                                                                                                                                                                                                                                                                                                                                                                                                                                                                                                                                                                                                                                                                                                                                                                                                                                | Trigger for soft clos<br>buildings, zinc die d                    |                   | 1            | 042.3105.001 |  |  |
| G                                                                                                                                                                                                                                                                                                                                                                                                                                                                                                                                                                                                                                                                                                                                                                                                                                                                                                                                                                                                                                                                                                                                                                                                                                                                                                                                                                                                                                                                                                                                                                                                                                                                                                                                                                                                                                                                                                                                                                                                                                                                                                                              | Push-to-open<br>Hawa Porta 100, 40–100 kg, 1<br>with self-closing |                   |              | 057.3177.071 |  |  |
| J. J. J. S. J. S.                                                                                                                                                                                                                                                                                                                                                                                                                                                                                                                                                                                                                                                                                                                                                                                                                                                                                                                                                                                                                                                                                                                                                                                                                                                                                                                                                                                                                                                                                                                                                                                                                                                                                                                                                                                                                                                                                                                                                                                                                                                                          | Release piece for<br>Push-to-open,<br>zinc die casting            |                   | 1            | 057.3176.001 |  |  |
|                                                                                                                                                                                                                                                                                                                                                                                                                                                                                                                                                                                                                                                                                                                                                                                                                                                                                                                                                                                                                                                                                                                                                                                                                                                                                                                                                                                                                                                                                                                                                                                                                                                                                                                                                                                                                                                                                                                                                                                                                                                                                                                                | Screw set soft clos                                               | e                 | 2            | 600.0000.566 |  |  |
| a l                                                                                                                                                                                                                                                                                                                                                                                                                                                                                                                                                                                                                                                                                                                                                                                                                                                                                                                                                                                                                                                                                                                                                                                                                                                                                                                                                                                                                                                                                                                                                                                                                                                                                                                                                                                                                                                                                                                                                                                                                                                                                                                            | Hexagon head scree<br>M8x36 mm, steel,<br>zinc-plated             | ew,               | 1            | 042.0165.101 |  |  |
|                                                                                                                                                                                                                                                                                                                                                                                                                                                                                                                                                                                                                                                                                                                                                                                                                                                                                                                                                                                                                                                                                                                                                                                                                                                                                                                                                                                                                                                                                                                                                                                                                                                                                                                                                                                                                                                                                                                                                                                                                                                                                                                                | Head cap screw, M<br>steel, zinc-plated                           | l8x35 mm,         | 1            | 042.0175.001 |  |  |
| Ø                                                                                                                                                                                                                                                                                                                                                                                                                                                                                                                                                                                                                                                                                                                                                                                                                                                                                                                                                                                                                                                                                                                                                                                                                                                                                                                                                                                                                                                                                                                                                                                                                                                                                                                                                                                                                                                                                                                                                                                                                                                                                                                              | Cover cap, plastic,                                               | grey              | 1            | 600.0000.533 |  |  |
| A State of the sta | Running gear holder,<br>plastic, anthracite                       |                   |              | 042.0167.001 |  |  |
| Pill DI                                                                                                                                                                                                                                                                                                                                                                                                                                                                                                                                                                                                                                                                                                                                                                                                                                                                                                                                                                                                                                                                                                                                                                                                                                                                                                                                                                                                                                                                                                                                                                                                                                                                                                                                                                                                                                                                                                                                                                                                                                                                                                                        | Running gear holde<br>plastic, anthracite                         | er,               | 1            | 042.0174.001 |  |  |
| Sector Contraction                                                                                                                                                                                                                                                                                                                                                                                                                                                                                                                                                                                                                                                                                                                                                                                                                                                                                                                                                                                                                                                                                                                                                                                                                                                                                                                                                                                                                                                                                                                                                                                                                                                                                                                                                                                                                                                                                                                                                                                                                                                                                                             | Housing, steel, zind                                              | c-plated          | 1            | 042.0166.101 |  |  |
|                                                                                                                                                                                                                                                                                                                                                                                                                                                                                                                                                                                                                                                                                                                                                                                                                                                                                                                                                                                                                                                                                                                                                                                                                                                                                                                                                                                                                                                                                                                                                                                                                                                                                                                                                                                                                                                                                                                                                                                                                                                                                                                                | Housing, steel, zinc-plated 1                                     |                   |              | 042.0166.102 |  |  |
|                                                                                                                                                                                                                                                                                                                                                                                                                                                                                                                                                                                                                                                                                                                                                                                                                                                                                                                                                                                                                                                                                                                                                                                                                                                                                                                                                                                                                                                                                                                                                                                                                                                                                                                                                                                                                                                                                                                                                                                                                                                                                                                                | Countersunk head<br>4x40 mm, steel, zin                           | -                 | 8            | 766.5040.140 |  |  |