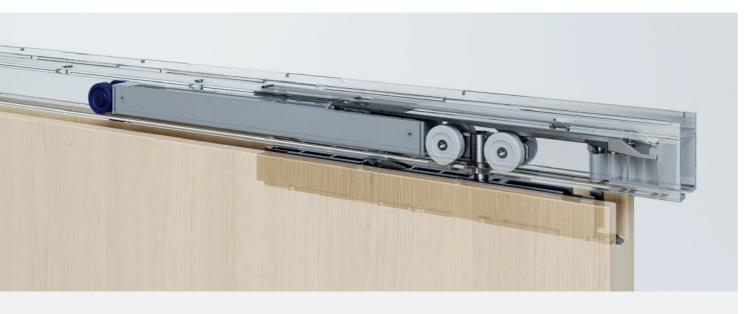

#### **Technical product information**

You will find all of the necessary ordering information for the Hawa Porta 100 HMT and Hawa Porta 60 HMT on the following pages.

Fitting for top-running wooden doors up to 100 kg (220 lbs.), with surface mounted running track or running track flush with the ceiling. Optionally with soft and self closing mechanism. Ceiling mounting. Wall pocket solution.

#### Set for ceiling mounting,

for 1 wooden door up to 100 kg (220 lbs.)

|                                     | No.                                                              |              |              |
|-------------------------------------|------------------------------------------------------------------|--------------|--------------|
| Hawa Porta 100<br>height, for 1 doo | 057.3133.073                                                     |              |              |
| Set consisting                      | of:                                                              | 057.3133.073 | No.          |
| ESTO                                | Running gear, ball bearing, rollers plastic white                | 2            | 057.3114.071 |
| A Dear                              | Stopper, with retention spring, plastic, gray                    | 2            | 057.3073.072 |
| <b>B</b>                            | Hexagon head screw,<br>M8x36 mm,<br>steel, zinc-plated           | 1            | 042.0165.101 |
| <b>I</b>                            | Head cap screw, M8x35 mm, steel, zinc-plated                     | 1            | 042.0175.001 |
| Ø                                   | Cover cap, plastic, grey                                         | 1            | 600.0000.533 |
| Jan The The State                   | Running gear holder, plastic, anthracite                         | 1            | 042.0167.001 |
| ALL ALL                             | Running gear holder, plastic, anthracite                         | 1            | 042.0174.001 |
|                                     | Housing, steel, zinc-plated                                      | 1            | 042.0166.101 |
|                                     | Housing, steel, zinc-plated                                      | 1            | 042.0166.102 |
|                                     | Countersunk head screw,<br>4x40 mm, steel, zinc-plated           | 8            | 766.5040.140 |
|                                     | Bottom guide,<br>with roller, adjustable,<br>plastic, anthracite | 1            | 057.3120.071 |
| N.S.                                | Countersunk head screw,<br>4x20 mm, steel, zinc-plated           | 4            | 766.5042.120 |

#### Set for ceiling mounting, for 1 wooden door up to 100 kg (220 lbs.)

| No.                                                                                                                                                                                                                                                                                                                                                                                                                                                                                                                                                                                                                                                                                                                                                                                                                                                                                                                                                                                                                                                                                                                                                                                                                                                                                                                                                                                                                                                                                                                                                                                                                                                                                                                                                                                                                                                                                                                                                                                                                                                                                                                            |                                                                   |                   |              |              |  |  |
|--------------------------------------------------------------------------------------------------------------------------------------------------------------------------------------------------------------------------------------------------------------------------------------------------------------------------------------------------------------------------------------------------------------------------------------------------------------------------------------------------------------------------------------------------------------------------------------------------------------------------------------------------------------------------------------------------------------------------------------------------------------------------------------------------------------------------------------------------------------------------------------------------------------------------------------------------------------------------------------------------------------------------------------------------------------------------------------------------------------------------------------------------------------------------------------------------------------------------------------------------------------------------------------------------------------------------------------------------------------------------------------------------------------------------------------------------------------------------------------------------------------------------------------------------------------------------------------------------------------------------------------------------------------------------------------------------------------------------------------------------------------------------------------------------------------------------------------------------------------------------------------------------------------------------------------------------------------------------------------------------------------------------------------------------------------------------------------------------------------------------------|-------------------------------------------------------------------|-------------------|--------------|--------------|--|--|
| Hawa Porta 100<br>with running tra-<br>aluminum, anod                                                                                                                                                                                                                                                                                                                                                                                                                                                                                                                                                                                                                                                                                                                                                                                                                                                                                                                                                                                                                                                                                                                                                                                                                                                                                                                                                                                                                                                                                                                                                                                                                                                                                                                                                                                                                                                                                                                                                                                                                                                                          | 057.3181.072                                                      |                   |              |              |  |  |
| Set consisting                                                                                                                                                                                                                                                                                                                                                                                                                                                                                                                                                                                                                                                                                                                                                                                                                                                                                                                                                                                                                                                                                                                                                                                                                                                                                                                                                                                                                                                                                                                                                                                                                                                                                                                                                                                                                                                                                                                                                                                                                                                                                                                 | of:                                                               | mm<br>(inch)      | 057.3181.072 | No.          |  |  |
| EFO                                                                                                                                                                                                                                                                                                                                                                                                                                                                                                                                                                                                                                                                                                                                                                                                                                                                                                                                                                                                                                                                                                                                                                                                                                                                                                                                                                                                                                                                                                                                                                                                                                                                                                                                                                                                                                                                                                                                                                                                                                                                                                                            | Running gear, ball I<br>rollers plastic white                     |                   | 2            | 057.3114.071 |  |  |
|                                                                                                                                                                                                                                                                                                                                                                                                                                                                                                                                                                                                                                                                                                                                                                                                                                                                                                                                                                                                                                                                                                                                                                                                                                                                                                                                                                                                                                                                                                                                                                                                                                                                                                                                                                                                                                                                                                                                                                                                                                                                                                                                | Stopper, without re<br>spring, plastic, gray                      |                   | 2            | 057.3073.071 |  |  |
| A CONTRACTOR                                                                                                                                                                                                                                                                                                                                                                                                                                                                                                                                                                                                                                                                                                                                                                                                                                                                                                                                                                                                                                                                                                                                                                                                                                                                                                                                                                                                                                                                                                                                                                                                                                                                                                                                                                                                                                                                                                                                                                                                                                                                                                                   | Soft close, top run<br>61–100 kg (133–220<br>plastic              | ning,<br>) Ibs.), | 1            | 042.3106.071 |  |  |
|                                                                                                                                                                                                                                                                                                                                                                                                                                                                                                                                                                                                                                                                                                                                                                                                                                                                                                                                                                                                                                                                                                                                                                                                                                                                                                                                                                                                                                                                                                                                                                                                                                                                                                                                                                                                                                                                                                                                                                                                                                                                                                                                | Trigger for soft clos<br>buildings, zinc die d                    |                   | 1            | 042.3105.001 |  |  |
| G                                                                                                                                                                                                                                                                                                                                                                                                                                                                                                                                                                                                                                                                                                                                                                                                                                                                                                                                                                                                                                                                                                                                                                                                                                                                                                                                                                                                                                                                                                                                                                                                                                                                                                                                                                                                                                                                                                                                                                                                                                                                                                                              | Push-to-open<br>Hawa Porta 100, 40–100 kg, 1<br>with self-closing |                   |              | 057.3177.071 |  |  |
| J. J. J. S. J. S.                                                                                                                                                                                                                                                                                                                                                                                                                                                                                                                                                                                                                                                                                                                                                                                                                                                                                                                                                                                                                                                                                                                                                                                                                                                                                                                                                                                                                                                                                                                                                                                                                                                                                                                                                                                                                                                                                                                                                                                                                                                                          | Release piece for<br>Push-to-open,<br>zinc die casting            |                   | 1            | 057.3176.001 |  |  |
|                                                                                                                                                                                                                                                                                                                                                                                                                                                                                                                                                                                                                                                                                                                                                                                                                                                                                                                                                                                                                                                                                                                                                                                                                                                                                                                                                                                                                                                                                                                                                                                                                                                                                                                                                                                                                                                                                                                                                                                                                                                                                                                                | Screw set soft clos                                               | e                 | 2            | 600.0000.566 |  |  |
| a l                                                                                                                                                                                                                                                                                                                                                                                                                                                                                                                                                                                                                                                                                                                                                                                                                                                                                                                                                                                                                                                                                                                                                                                                                                                                                                                                                                                                                                                                                                                                                                                                                                                                                                                                                                                                                                                                                                                                                                                                                                                                                                                            | Hexagon head scree<br>M8x36 mm, steel,<br>zinc-plated             | ew,               | 1            | 042.0165.101 |  |  |
|                                                                                                                                                                                                                                                                                                                                                                                                                                                                                                                                                                                                                                                                                                                                                                                                                                                                                                                                                                                                                                                                                                                                                                                                                                                                                                                                                                                                                                                                                                                                                                                                                                                                                                                                                                                                                                                                                                                                                                                                                                                                                                                                | Head cap screw, M<br>steel, zinc-plated                           | l8x35 mm,         | 1            | 042.0175.001 |  |  |
| Ø                                                                                                                                                                                                                                                                                                                                                                                                                                                                                                                                                                                                                                                                                                                                                                                                                                                                                                                                                                                                                                                                                                                                                                                                                                                                                                                                                                                                                                                                                                                                                                                                                                                                                                                                                                                                                                                                                                                                                                                                                                                                                                                              | Cover cap, plastic,                                               | grey              | 1            | 600.0000.533 |  |  |
| A State of the sta | Running gear holder,<br>plastic, anthracite                       |                   |              | 042.0167.001 |  |  |
| Pill DI                                                                                                                                                                                                                                                                                                                                                                                                                                                                                                                                                                                                                                                                                                                                                                                                                                                                                                                                                                                                                                                                                                                                                                                                                                                                                                                                                                                                                                                                                                                                                                                                                                                                                                                                                                                                                                                                                                                                                                                                                                                                                                                        | Running gear holde<br>plastic, anthracite                         | er,               | 1            | 042.0174.001 |  |  |
| Sector Contraction                                                                                                                                                                                                                                                                                                                                                                                                                                                                                                                                                                                                                                                                                                                                                                                                                                                                                                                                                                                                                                                                                                                                                                                                                                                                                                                                                                                                                                                                                                                                                                                                                                                                                                                                                                                                                                                                                                                                                                                                                                                                                                             | Housing, steel, zind                                              | c-plated          | 1            | 042.0166.101 |  |  |
|                                                                                                                                                                                                                                                                                                                                                                                                                                                                                                                                                                                                                                                                                                                                                                                                                                                                                                                                                                                                                                                                                                                                                                                                                                                                                                                                                                                                                                                                                                                                                                                                                                                                                                                                                                                                                                                                                                                                                                                                                                                                                                                                | Housing, steel, zinc-plated 1                                     |                   |              | 042.0166.102 |  |  |
|                                                                                                                                                                                                                                                                                                                                                                                                                                                                                                                                                                                                                                                                                                                                                                                                                                                                                                                                                                                                                                                                                                                                                                                                                                                                                                                                                                                                                                                                                                                                                                                                                                                                                                                                                                                                                                                                                                                                                                                                                                                                                                                                | Countersunk head<br>4x40 mm, steel, zin                           | -                 | 8            | 766.5040.140 |  |  |